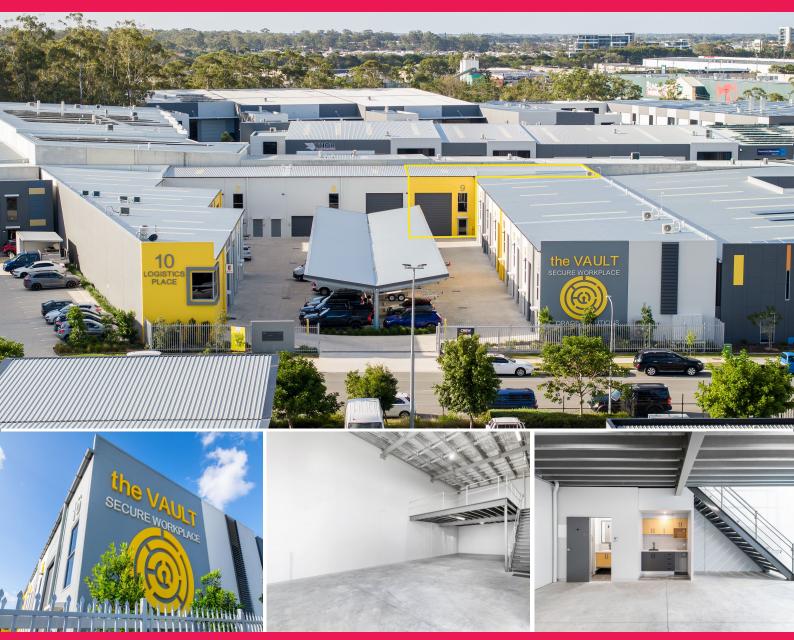

## Ray White.

9/10 Logistics Place, Arundel QLD 4214

## SOLD by Jackson Rameau, Josh Cameron & Peter Laoudikos.

On behalf of the owner, Jackson Rameau and Josh Cameron from Ray White Commercial Gold Coast, are exclusively selling this exciting near-new vacant industrial warehouse located in the heart of the bustling Arundel industrial precinct.

This unit is well-positioned in the corner of the complex allowing for direct, drive-in access which provides endless opportunities for any owner occupier or future investor looking to capitalise on the overall high-quality build and positioning of the highly sought-after Arundel complex called "The VAULT".

The property features of Unit 9 at 'The VAULT, Arundel' include:

- 234m2 of total approved area
- 161m2 ground-floor ar

Industrial FOR SALE

234sqm