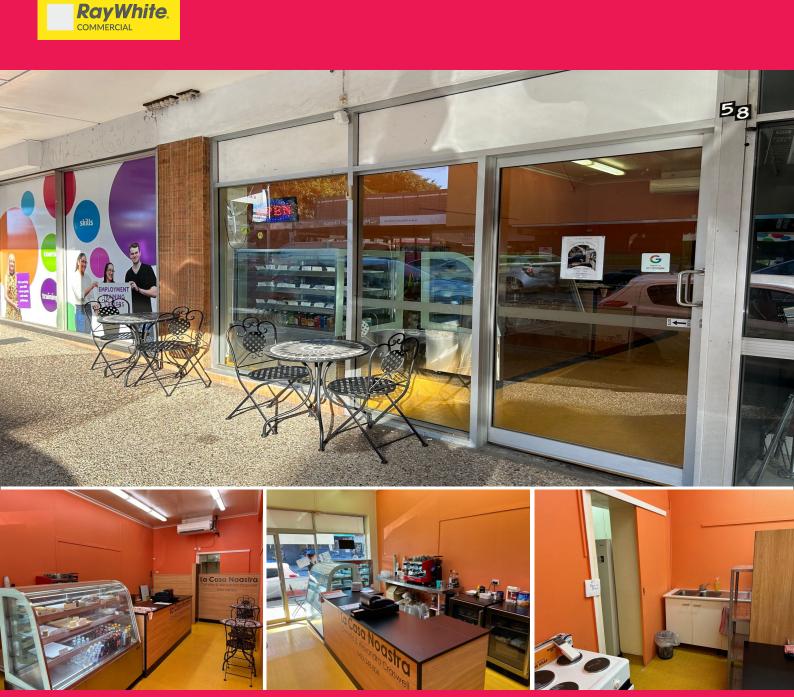

## 2/131 Bay Terrace, Wynnum QLD 4178

## **Boutique Retail/Food Space On Busy Wynnum High Street**

Ray White Commercial Bayside is pleased to present 2/131 Bay Terrace, Wynnum to market For Lease.

This quaint little 39sqm\* ex-cake and coffee shop is coming to market after being freshly fitted-out last year. The 33sqm\* air-conditioned retail space is ready for low impact foodies to serve up their treats, with a further 6sqm\* prep and storage space at the rear of the shop.

With great street appeal and ideally located close to ladies' fashion outlets, hairdressers, beauty salons and homewares shops, this tenancy would suit a variety of retailers and service providers.

- 39sqm\* ground floor space

- Main retail space wit

39sqm

Benn Woods 0408689651 benn.woods@raywhite.com