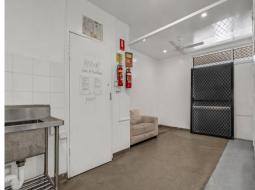

#### PROPERTY FEATURES

- ? Size: 55m?\*
- ? Built-in stainless-steel bench and exhaust canopy
- ? Double sink
- ? Separate hand and wash basin
- ? Massive street expos

Retail

FOR LEASE

55sqm