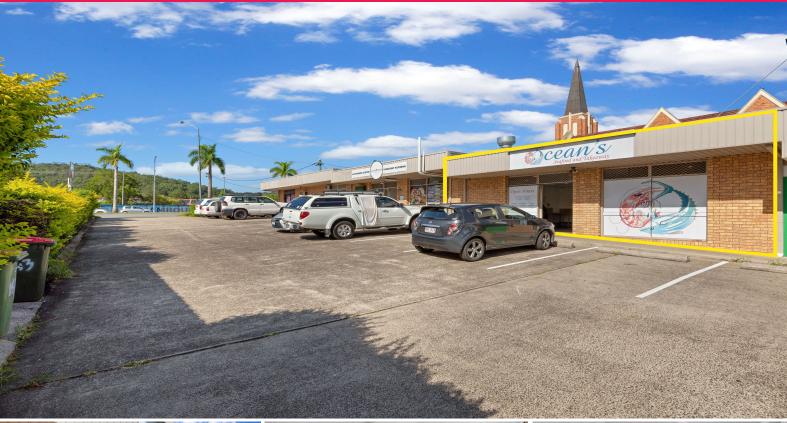

# Caf? space in high exposure location

Chantel Dielwart from Ray White Commercial is pleased to present 3/43 Coronation Avenue, Nambour to the market for lease.

This is an ideal opportunity to secure an affordable retail/food takeaway shop on the main street of Nambour. With massive street exposure and easy access for parking, make this the new location for your business.

#### PROPERTY FEATURES

- ? Size: 55m?\*
- ? Built-in stainless-steel bench and exhaust canopy
- ? Double sink
- ? Separate hand and wash basin
- ? Massive street expos

Retail

FOR LEASE

55sqm