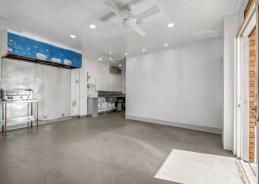

#### PROPERTY FEATURES

- ? Size: 55m?\*
- ? Built-in stainless-steel bench and exhaust canopy
- ? Double sink
- ? Separate hand and wash basin
- ? Massive street expos

Retail

FOR LEASE

55sqm