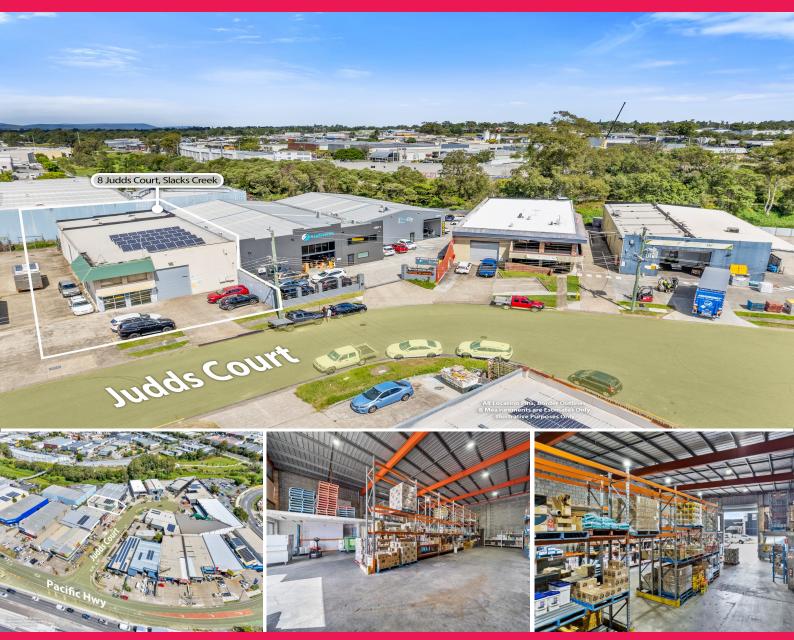

### 8 Judds Court, Slacks Creek QLD 4127

#### **Vacant Freestanding Industrial Warehouse**

? Building Area 604m2\* (including mezzanine and storage)

? Land Area 1,011m2\*

? Mezzanine area and storage area 158m2\*

? 6.4 Meters\* internal height

? Existing cold room shell 50m2\*

? Outgoings - \$10,613.32 PA\*

? 3 Phase power

? Concrete slab mezzanine floor

? Could be split into 2 Units

? LED lighting

? Male and Female amenities

? Fully fenced rear yard

? Security Alarm

? 2x container height r

Industrial

FOR SALE

604sqm