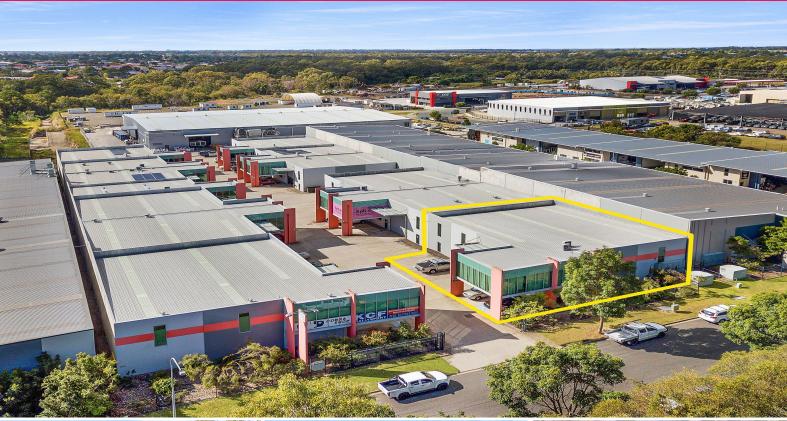

## 8/12-16 Robart Court, Narangba QLD 4504

## Opportunity for an Owner Occupier or Savvy Investor

Ray White Commercial Northern Corridor Group are pleased to present 8/12-16 Robart Court, Narangba for sale.

FEATURES:

- 455m2 strata industrial warehouse & office
- Ground floor office/reception and open plan air-conditioned mezzanine office
- High bay electric roller door
- 3 phase power
- Front unit providing excellent exposure
- Leased to warehousing tenant on a monthly basis providing a holding income
- On site car parking i