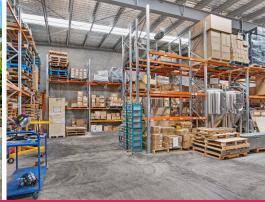

## Opportunity for an Owner Occupier or Savvy Investor

Ray White Commercial Northern Corridor Group are pleased to present 8/12-16 Robart Court, Narangba for sale.

FEATURES:

- 455m2 strata industrial warehouse & office
- Ground floor office/reception and open plan air-conditioned mezzanine office
- High bay electric roller door
- 3 phase power
- Front unit providing excellent exposure
- Leased to warehousing tenant on a monthly basis providing a holding income
- On site car parking i