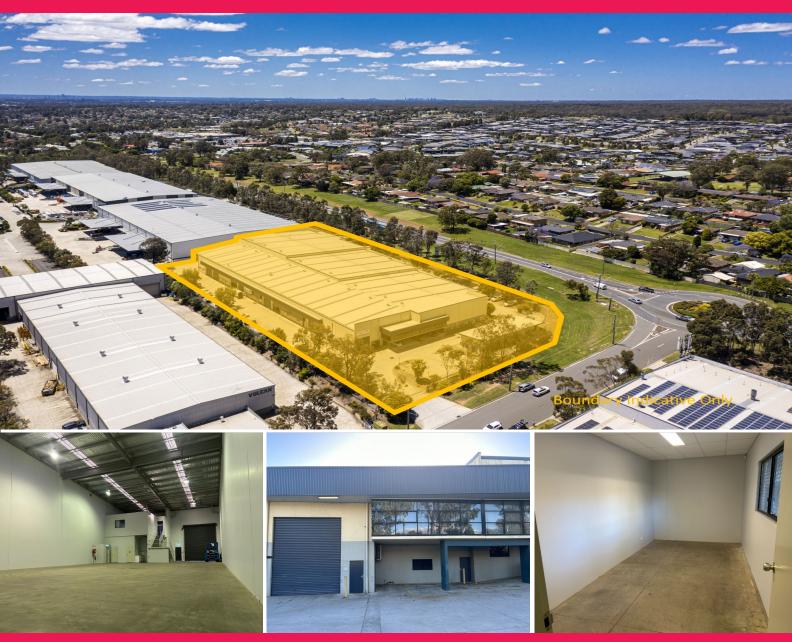

# Unit 14/1 Stonny Batter Road, Minto NSW 2566

# **Industrial Unit with Exposure to Pembroke Road**

Ideally located on the corner of Pembroke Road and Stonny Batter Road within the well-established Minto Industrial area. The subject property boasts excellent access to the M5 & M7 Motorways via Campbelltown Road. Within close proximity to Minto railway station and all the essential services of the Campbelltown CBD.

- ? Unit 14 total area of 545m?\*
- ? Full height concrete panel construction
- ? 7.5 metre plus internal clearances
- ? Container height roller door access
- ? Well presented enclosed mezzanine office space 72m?\*
- ? Ground level amenities and kitchenette
- ? Six (6) allocated car spaces
- ? Secure complex with e