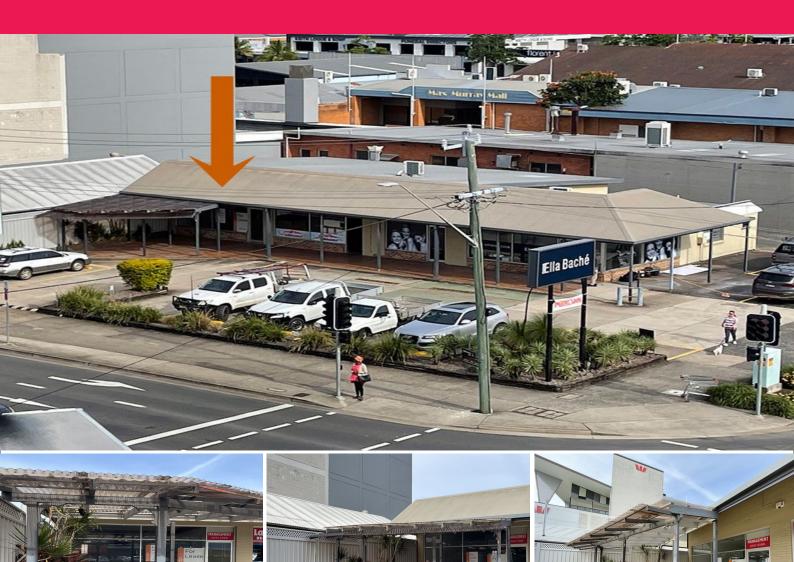

## Shop 4/214 Harbour Drive, Coffs Harbour NSW 2450

## PRIME LOCATION IN COFFS HARBOUR CBD

Shop 4 offers excellent connectivity to the CBD. High foot traffic with a central location this space is ideal for a food and beverage operator seeking a prime location.

Additional key features include;

- Approx. 56sqm
- Opportunity for alfresco seating
- Within walking distance of major carparks and transport
- Within the financial hub of Coffs Harbour
- High exposure corner
- Ideal for cafe operator looking for a sought-after location