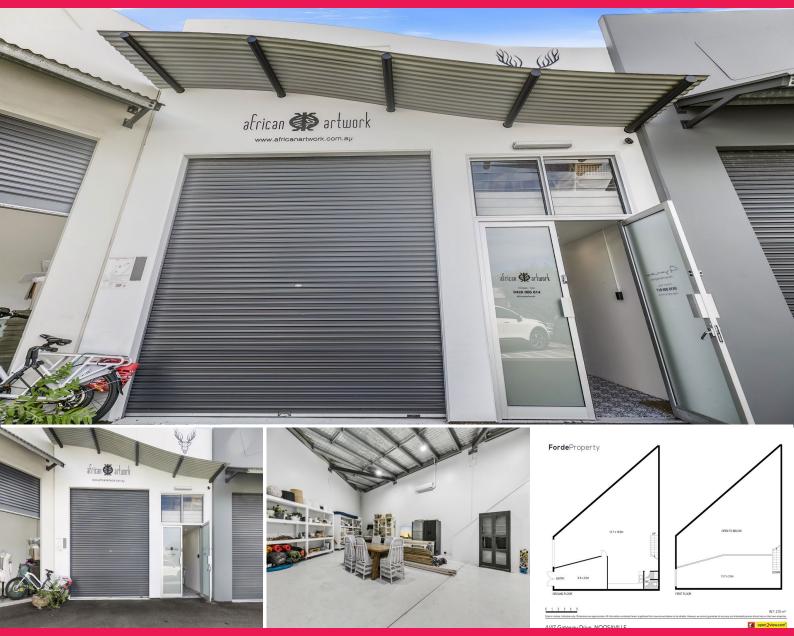

## Modern Gateway Drive Warehouse/Showroom For Sale.

Forde Property are pleased to offer to the market For Sale Unit 4 of 47 Gateway Drive, Noosaville. This attractive and newly updated property offers great street presence and a convenient location.

- Warehouse: 154 m2 Mezz: 50m2 approx. Total of over 200m2
- Full amenities include new kitchenette & new bathroom facilities
- Excellent internal height
- 4m roller door
- Ample on site car parking
- Air conditioning
- Newly painted internal and external
- Newly installed energy efficient LED lighting throughout