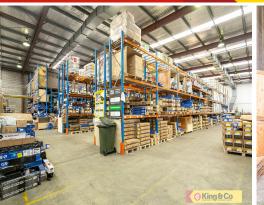

Located only one hundred metres off Beaudesert Road in a prime position with easy access to major arterials and just a few minutes to the rail marshalling yards. This attractive brick/besser block/colorbond construction features 470sqm of office over two levels, fully fitted out with carpets and ducted air-conditioning. The 1,323sqm of clear span warehouse features 6m clearance at the eaves. Alsynite panels for excellent natural light, 3 phase power. 494sqm on top of the 1,793sqm of awning provides covered loading/unloading facilities. The large concrete Industrial FOR SALE