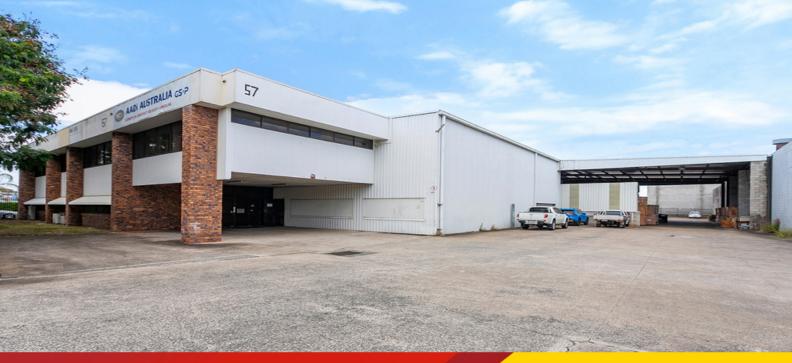

## 57 Meadow Avenue, Coopers Plains QLD 4108

## 1,793sqm Freestander in Coopers Plains!

- Located only one hundred metres off Beaudesert Road
- 468sqm of awning provides covered loading/ unloading facilities
- Large loading dock in place
- Dedicated 1,200sqm concrete hardstand
- Room for expansion
- Great height and access

Located only one hundred metres off Beaudesert Road in a prime position with easy access to major arterials and just a few minutes to the rail marshalling yards. This attractive brick/besser block/colorbond construction features 470sqm of office over two levels, fully fitted out with carpets and ducted air-conditioning. The 1,323sqm of clear span warehouse features 6m clearance at the eaves. Alsynite panels for excellent natural light, 3 phase power. 494sqm on top of the 1,793sqm of awning provides covered loading/unloading facilities. The large concrete Industrial FOR SALE