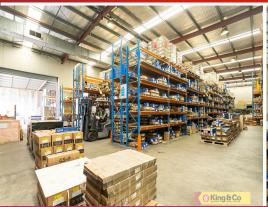

Located only one hundred metres off Beaudesert Road in a prime position with easy access to major arterials and just a few minutes to the rail marshalling yards. This attractive brick/besser block/colorbond construction features 470sqm of office over two levels, fully fitted out with carpets and ducted air-conditioning. The 1,323sqm of clear span warehouse features 6m clearance at the eaves. Alsynite panels for excellent natural light, 3 phase power. 494sqm on top of the 1,793sqm of awning provides covered loading/unloading facilities. The large concrete Industrial FOR SALE