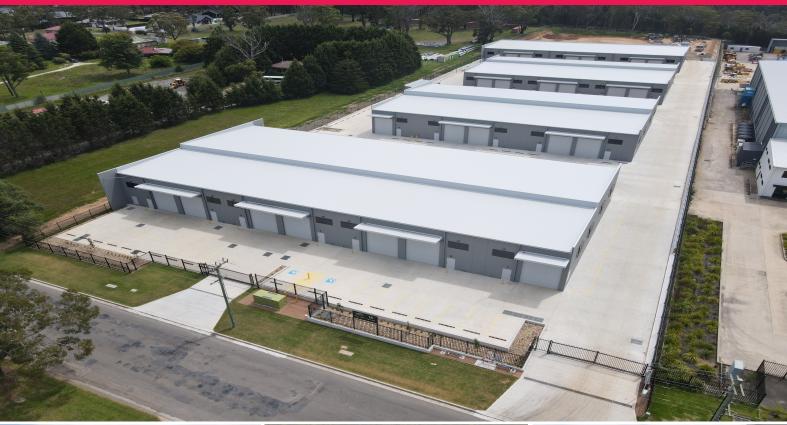

## **Construction now Complete - Ready to Occupy - Limited Sale Options Remaining**

The development consists of 41 Industrial units - Units in size ranging from 191m?\* to 358m?\* with the opportunity to combine units for larger requirements.

- ? Full height concrete panel construction
- ? 7 metre plus internal clearances
- ? 4 metre wide container height electric roller shutter doors
- ? Concrete mezzanine storage levels with minimum  $\ensuremath{\mathbf{3}}$  metre clearance underneath
- ? 8 Metre wide driveways
- ? Construction now comp