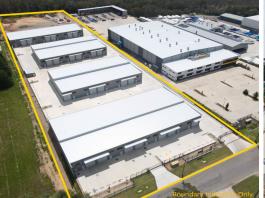

## **Construction now Complete - Ready to Occupy - Limited Sale Options Remaining**

The development consists of 41 Industrial units - Units in size ranging from 191m?\* to 358m?\* with the opportunity to combine units for larger requirements.