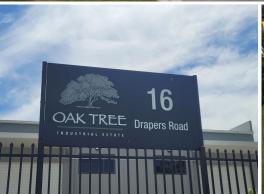

## Raine&Horne. Commercial









16 Drapers Road, Braemar NSW 2575

## **Construction now Complete - Ready to Occupy - Limited Sale Options Remaining**

The development consists of 41 Industrial units - Units in size ranging from 191m?\* to 358m?\* with the opportunity to combine units for larger requirements.

- ? Full height concrete panel construction
- ? 7 metre plus internal clearances
- ? 4 metre wide container height electric roller shutter doors
- ? Concrete mezzanine storage levels with minimum  $\ensuremath{\mathbf{3}}$  metre clearance underneath
- ? 8 Metre wide driveways
- ? Construction now comp

Industrial

Contact Agent



## **Daniel Krobot**

0411215339

Daniel.Krobot@rhc.com.au