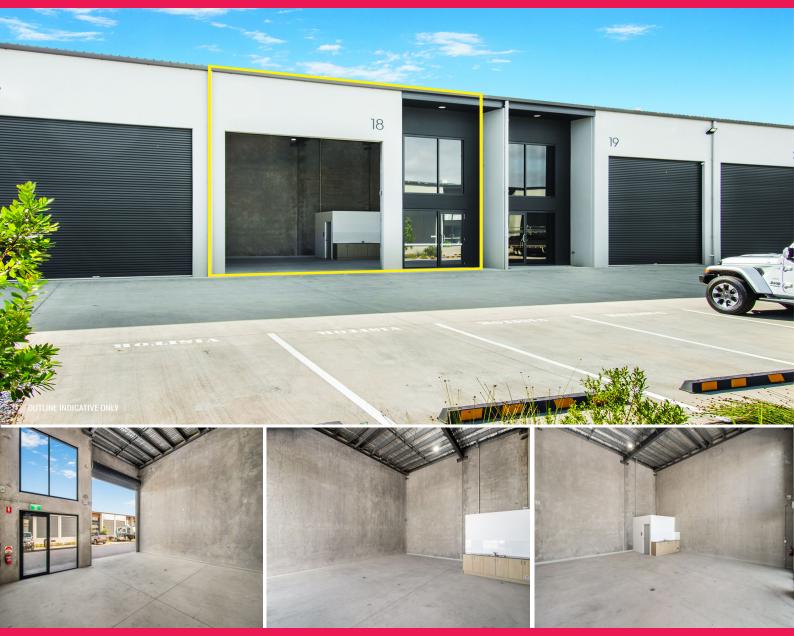

## **New High Clearance Warehouse**

Tracey Ryan from Ray White Commercial is pleased to present 18/127-233 Quanda Road, Coolum Beach to the market for lease.

- ? 103m?\* warehouse
- ? High clearance electric roller door
- ? Amenities block includes shower
- ? Easy access from car park
- ? 1 allocated car park
- ? Available immediately