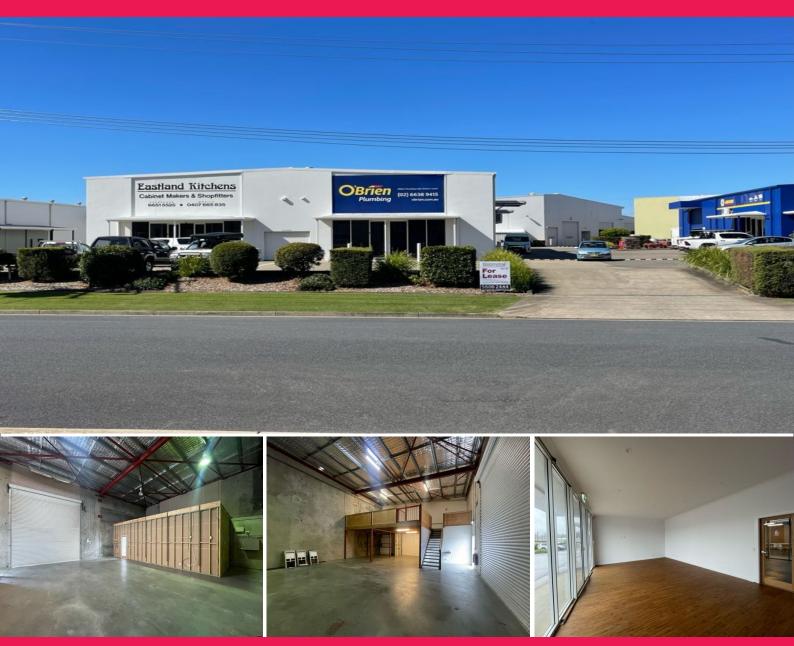

## 5b/17 Forge Drive, Coffs Harbour NSW 2450

## High clearance warehouse with glazed frontage and mezzanine...

Approx 200m2 floor space plus 60m2 of mezzanine - Unit 5B/17 Forge Drive ticks a lot of boxes for those looking for a modern, clean, high clearance warehouse with mezzanine.

The location provides high exposure and practicality for your business.

Zoned IN1 General Industrial, providing for many different permitted uses under the Coffs Harbour Local Environmental Plan 2013.

The property is approx. 800m from the Pacific Highway.

KEY FEATURES Include:

- Multiple driveways to

Industrial FOR LEASE

260sqm

**Cherie Parik** 

**Annie Swadling** 

0423 369 999

0423 075 065