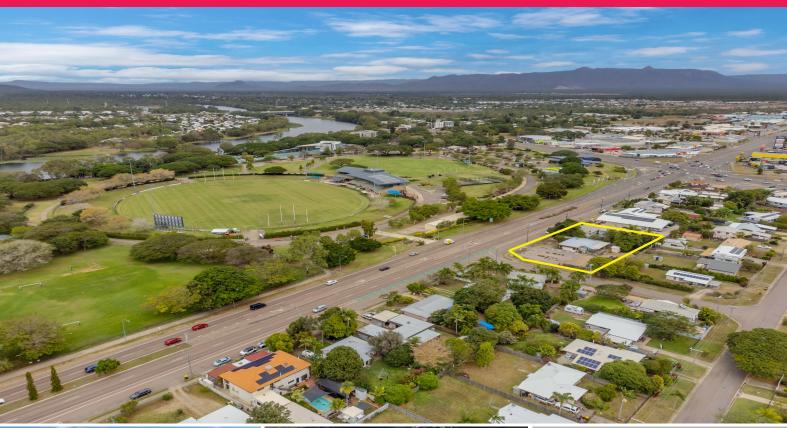

697-701 Ross River Road, Kirwan QLD 4817

## Commercial/Residential development site on main arterial road

- ? Land area: 2,420 sqm
- ? 3 separate lots
- ? 56 metre frontage to Ross River Road
- ? Two street access including Rolfe Street
- ? Existing DA approval for a commercial building with a net lettable area of 1,515 sqm and 42 car spaces
- ? Adjoins a recently constructed medical centre
- ? Located 300 metres from a major regional shopping centre Willows