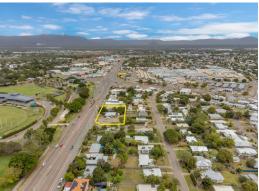

697-701 Ross River Road, Kirwan QLD 4817

## Commercial/Residential development site on main arterial road

- ? Land area: 2,420 sqm
- ? 3 separate lots
- ? 56 metre frontage to Ross River Road
- ? Two street access including Rolfe Street
- ? Existing DA approval for a commercial building with a net lettable area of 1,515 sqm and 42 car spaces
- ? Adjoins a recently constructed medical centre
- ? Located 300 metres from a major regional shopping centre Willows