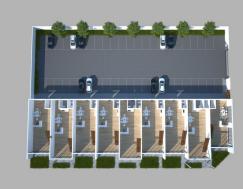

## Commercial/Residential development site on main arterial road

- ? Land area: 2,420 sqm
- ? 3 separate lots
- ? 56 metre frontage to Ross River Road
- ? Two street access including Rolfe Street
- ? Existing DA approval for a commercial building with a net lettable area of 1,515 sqm and 42 car spaces
- ? Adjoins a recently constructed medical centre
- ? Located 300 metres from a major regional shopping centre Willows