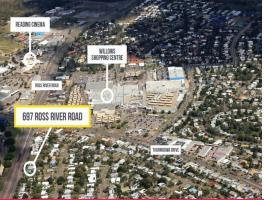

697-701 Ross River Road, Kirwan QLD 4817

## Commercial/Residential development site on main arterial road

- ? Land area: 2,420 sqm
- ? 3 separate lots
- ? 56 metre frontage to Ross River Road
- ? Two street access including Rolfe Street
- ? Existing DA approval for a commercial building with a net lettable area of 1,515 sqm and 42 car spaces
- ? Adjoins a recently constructed medical centre
- ? Located 300 metres from a major regional shopping centre Willows