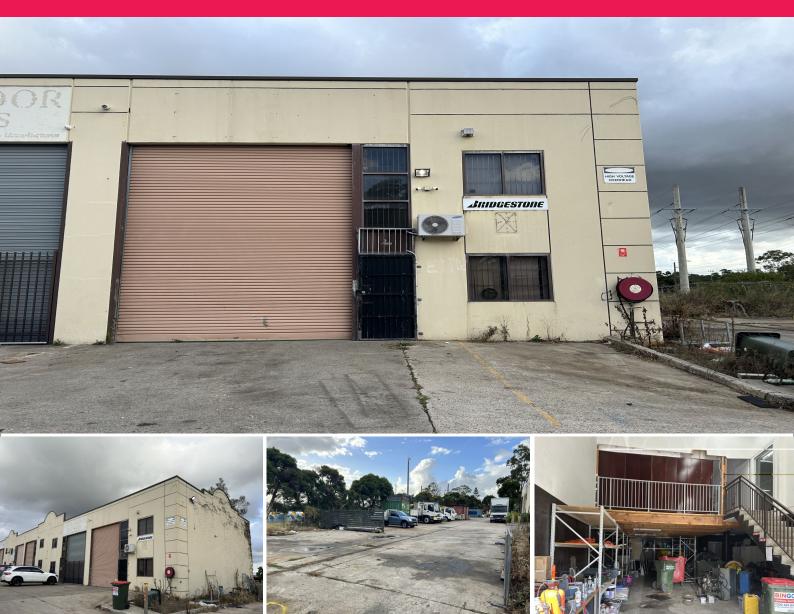

## , Guildford NSW 2161

## **OFFICE / WAREHOUSE FACILITY**

- ? 150m2 warehouse / 80m2 office approx.
- ? Container friendly
- ? Large hard stand area 200m2 approx. ideal for container storage
- ? Air conditioned office space
- ? Convenient location to major arterial roads including Cumberland Highway
- ? 3 car spaces
- ? Separate Male / Female amenities
- ? Ideally suit a variety of commercial / industrial occupants
- ? Zoning: IN2 light industrial (Cumberland Council)
- ? Flexible lease terms on offer
- ? Available NOW !!

Industrial FOR LEASE

230sqm

Richardson&Wrench Parramatta

Rocco Ranieri 0412242184 rocco@ranw.com.au