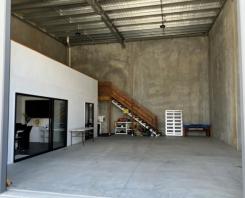

The unit comprises a modern fitted-out office space with two separate work areas.

## Features include:

- 143sqm\* + 40sqm\* of mezzanine
- Electric container-height roller door
- A fully secured lock-

Industrial FOR LEASE

183sqm