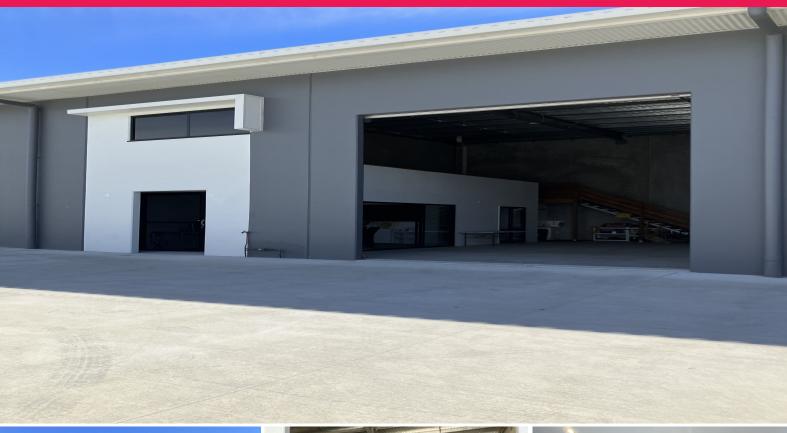

## **Modern Unit with Office Fitout**

Ray White Commercial Bayside is pleased to present to the market exclusively For Lease, unit 4/67-69 Jardine Drive, Redland Bay.

Situated in the highly sought-after Redlands Business Park, this modern warehouse unit is ideally located with easy access to M1 and Gateway Motorways.

## Features include:

- 143sqm\* + 40sqm\* of mezzanine
- Electric container-height roller door
- A fully secured lock-

Industrial FOR LEASE

183sqm