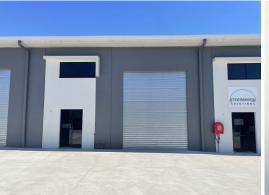

## **Modern Unit with Office Fitout**

Ray White Commercial Bayside is pleased to present to the market exclusively For Lease, unit 4/67-69 Jardine Drive, Redland Bay.

Situated in the highly sought-after Redlands Business Park, this modern warehouse unit is ideally located with easy access to M1 and Gateway Motorways.

## Features include:

- 143sqm\* + 40sqm\* of mezzanine
- Electric container-height roller door
- A fully secured lock-

Industrial FOR LEASE

183sqm