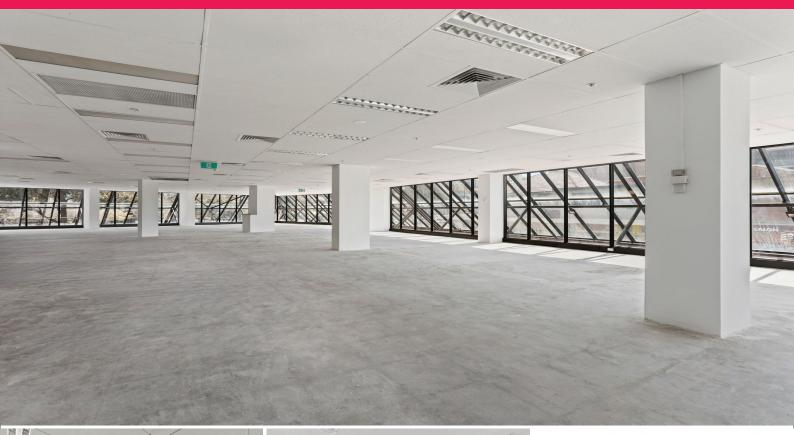

## **Rare Corner Suite In Iconic Maroubra Junction Building**

- Large 470sqm\*second floor suite
- Can be leased from 100sqm\*
- Bright interior wrapped in floor-to-ceiling glass
- Male/female/limited mobility accessible toilets
- 7 x parking spaces, air-conditioning, CCTV, office
- Pram/wheelchair friendly escalator & lift access
- Level access to public car park (2hrs free parking)
- Be part of a thriving commercial & retail precinct