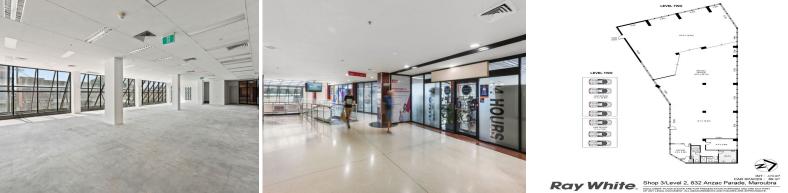

## **Rare Corner Suite In Iconic Maroubra Junction Building**

- Large 470sqm\*second floor suite
- Can be leased from 100sqm\*
- Bright interior wrapped in floor-to-ceiling glass
- Male/female/limited mobility accessible toilets
- 7 x parking spaces, air-conditioning, CCTV, office
- Pram/wheelchair friendly escalator & lift access
- Level access to public car park (2hrs free parking)
- Be part of a thriving commercial & retail precinct