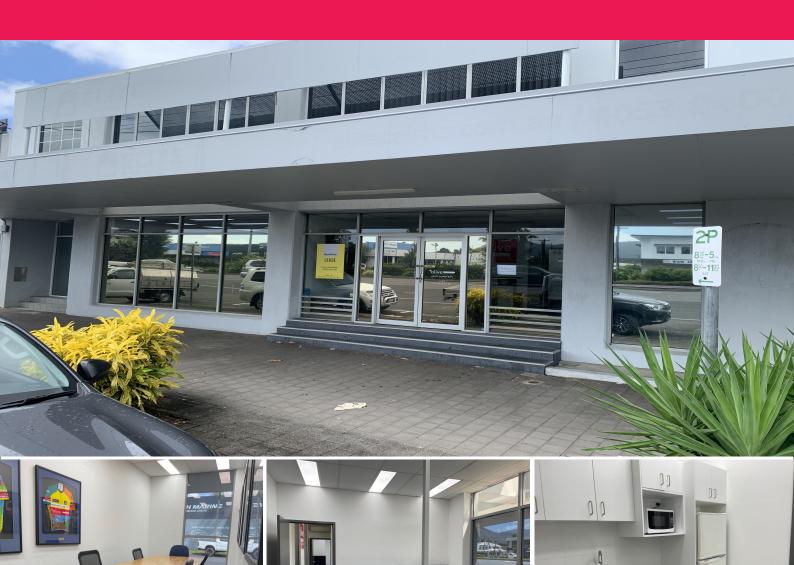

# **Ground Floor Office On Mulgrave Road**

Available for lease is the ground floor of this high profile office building on the corner of Mulgrave Road and Winkworth Street.

The space is 106 sqm and is setup for a professional office. This office is immaculate and must be inspected to fully appreciate.

- 2 undercover secured car parks for staff
- Plenty of on street parking
- Reception, boardroom and multiple offices see floorplan
- Kitchen/lunch room
- Male and female bathrooms
- Available now

Contact the Ray White C