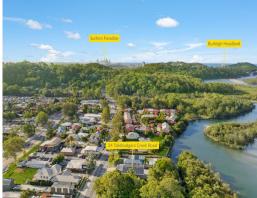

## Ray White.

34 Tallebudgera Creek Road, Burleigh Heads QLD 4220

Nestled within the thriving Burleigh Heads precinct with a wide variety of strong businesses, this boutique commercial complex offers an astute investor with the rare opportunity to secure this fully-leased 508m2 building which generates a strong net income of \$258,977.12\* + GST + Outgoings.