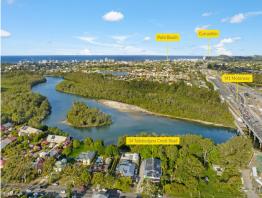

## Ray White.

34 Tallebudgera Creek Road, Burleigh Heads QLD 4220

Nestled within the thriving Burleigh Heads precinct with a wide variety of strong businesses, this boutique commercial complex offers an astute investor with the rare opportunity to secure this fully-leased 508m2 building which generates a strong net income of \$258,977.12\* + GST + Outgoings.