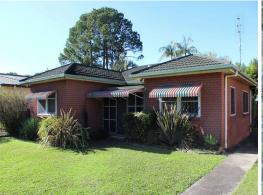

## SOLD BY THE EDGE COMMERCIAL...

Centrally located between the Coffs Harbour CBD and Park Beach Plaza/Home Base and close to the justice precinct, 189 Rose Avenue is approximately 765sqm in land size with street frontage that is highly exposed to the Pacific Highway. Driveway access to the premises is via Rose Avenue with signage options for the property being highly visible from the Pacific Highway.

With DA approval already in place for house modifications, this property is worth your consideration if you are looking to re-locate or establish your professional services business at a key highway location.