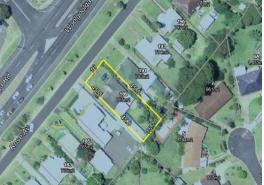

## SOLD BY THE EDGE COMMERCIAL...

Centrally located between the Coffs Harbour CBD and Park Beach Plaza/Home Base and close to the justice precinct, 189 Rose Avenue is approximately 765sqm in land size with street frontage that is highly exposed to the Pacific Highway. Driveway access to the premises is via Rose Avenue with signage options for the property being highly visible from the Pacific Highway.

Key features of the property include:

- Landsize approx. 765s

Other

FOR SALE

90sqm

**Denis Gleeson** 

**Kel Gibson** 

0417 414 033