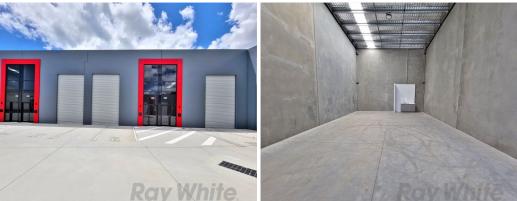

## **NEAR NEW 101sqm\* WAREHOUSE**

- 101sqm\* warehouse in highly sought after Pinkenba

- Electric roller door
- Two (2) allocated car spaces plus visitor parking onsite
- Kitchenette
- Located in the attractive Eagle Farm Business Park
- Access to communal bathroom with shower

- Fantastic access to a variety of dining options, Brisbane Airport, Brisbane CBD via Kingsford Smith Drive, Queensland's Major Arterial Network via the Gateway Motorway & the Port of Brisbane

Lease Price: \$28,000p.a. + Outgoings (\$7,875\*p.a.) + GST