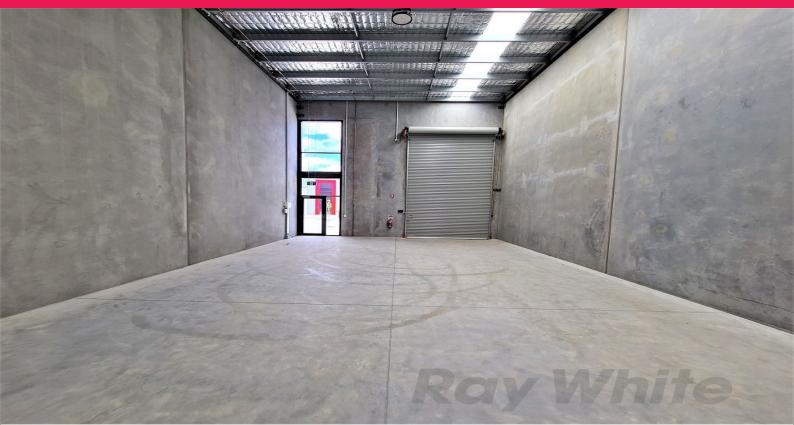

## **NEAR NEW 101sqm\* WAREHOUSE**

- 101sqm\* warehouse in highly sought after Pinkenba

- Electric roller door
- Two (2) allocated car spaces plus visitor parking onsite
- Kitchenette
- Located in the attractive Eagle Farm Business Park
- Access to communal bathroom with shower

- Fantastic access to a variety of dining options, Brisbane Airport, Brisbane CBD via Kingsford Smith Drive, Queensland's Major Arterial Network via the Gateway Motorway & the Port of Brisbane

Lease Price: \$28,000p.a. + Outgoings (\$7,875\*p.a.) + GST