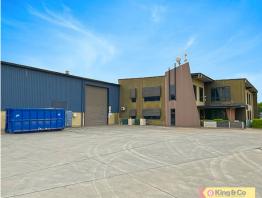

## **Rare Opportunity!**

- 5,762sqm office/warehouse
- 13,010sqm Industrial (IN3) site
- Ideal for owner-occupiers and investors alike
- For sale via Expressions of Interest

As Exclusive Agents, King & Co Property Consultants are pleased to present to the market for sale 141 Anton Road, Hemmant.

The property comprises a single freestanding semi-modern office/warehouse facility that provides a total Gross Lettable Area (GLA) of 5,762sqm, which is apportioned as 1,246sqm of office and 4,516sqm of warehouse. General construction consists of concrete tilt panel, metal deck roofing with intermittent translucent sheeting and concrete flooring. The warehouse is split into three components which provides internal clearance heights of approximately 9.3 metres which are