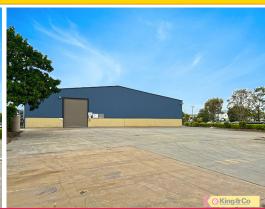

## **Rare Opportunity!**

- 5,762sqm office/warehouse
- 13,010sqm Industrial (IN3) site
- Ideal for owner-occupiers and investors alike
- For sale via Expressions of Interest

As Exclusive Agents, King & Co Property Consultants are pleased to present to the market for sale 141 Anton Road, Hemmant.

The property comprises a single freestanding semi-modern office/warehouse facility that provides a total Gross Lettable Area (GLA) of 5,762sqm, which is apportioned as 1,246sqm of office and 4,516sqm of warehouse. General construction consists of concrete tilt panel, metal deck roofing with intermittent translucent sheeting and concrete flooring. The warehouse is split into three components which provides internal clearance heights of approximately 9.3 metres which are