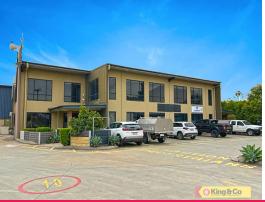

## **Rare Opportunity!**

- 5,762sqm office/warehouse
- 13,010sqm Industrial (IN3) site
- Ideal for owner-occupiers and investors alike
- For sale via Expressions of Interest

As Exclusive Agents, King & Co Property Consultants are pleased to present to the market for sale 141 Anton Road, Hemmant.

The property comprises a single freestanding semi-modern office/warehouse facility that provides a total Gross Lettable Area (GLA) of 5,762sqm, which is apportioned as 1,246sqm of office and 4,516sqm of warehouse. General construction consists of concrete tilt panel, metal deck roofing with intermittent translucent sheeting and concrete flooring. The warehouse is split into three components which provides internal clearance heights of approximately 9.3 metres which are