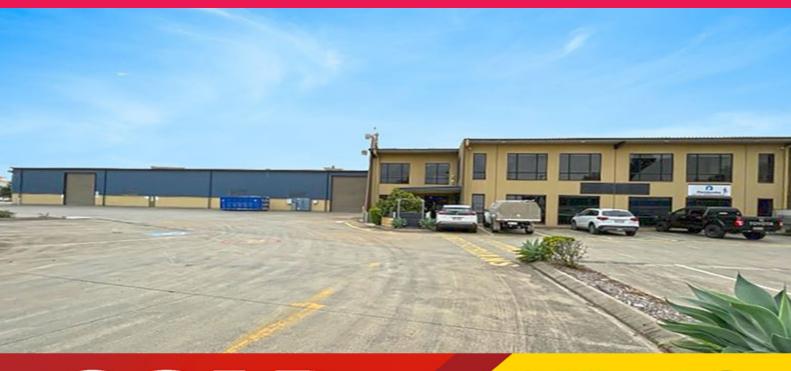

## **Rare Opportunity!**

- 5,762sqm office/warehouse
- 13,010sqm Industrial (IN3) site
- Ideal for owner-occupiers and investors alike
- For sale via Expressions of Interest

As Exclusive Agents, King & Co Property Consultants are pleased to present to the market for sale 141 Anton Road, Hemmant.

The property comprises a single freestanding semi-modern office/warehouse facility that provides a total Gross Lettable Area (GLA) of 5,762sqm, which is apportioned as 1,246sqm of office and 4,516sqm of warehouse. General construction consists of concrete tilt panel, metal deck roofing with intermittent translucent sheeting and concrete flooring. The warehouse is split into three components which provides internal clearance heights of approximately 9.3 metres which are