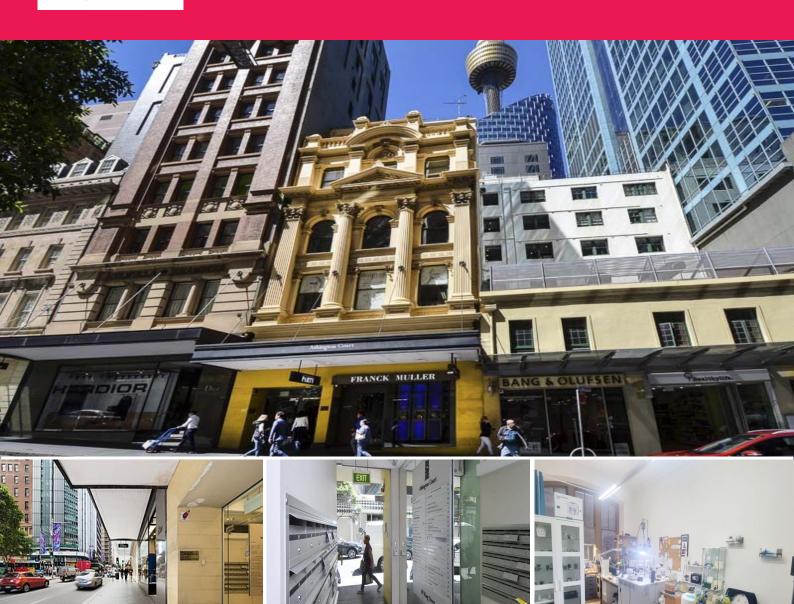

## 1/147 King Street

147 King Street the 'Ashington Court' heritage building situated between Pitt Street and Castlereagh Street directly opposite MLC Centre and circa. 100 metres from Pitt Street Mall & Westfield Sydney respectively.

- Open plan office suite 25sqm (approx.) with excellent ceiling heights
- Opening windows, good fluorescent lighting, modern passenger lift
- Convenient to retail shopping precincts and public transport
- Leased at \$1,287.50 per month gross plus GST to 14 July 2024 with 1 year option

Offices FOR SALE \$330,000 Neg.

25sqm