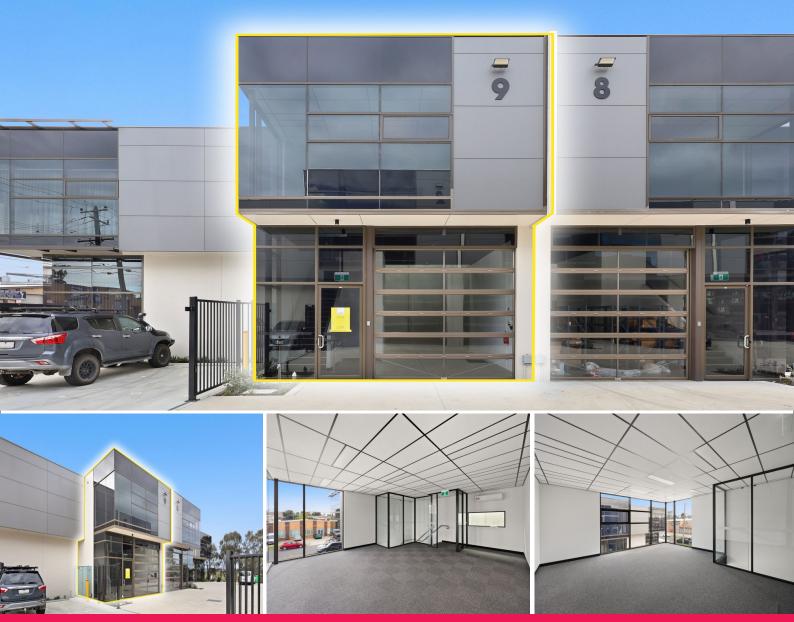

9/138-140 Argus Street, Cheltenham VIC 3192

## OFFICE / WAREHOUSE WITHOUT ANY COMPROMISE | RENT FREE INCENTIVES AVAILABLE

- ? Total lettable area | 157m2\*
- ? Including first floor mezzanine office | 52m2\*
- ? Warehouse clearance | 8m\*
- ? High-end fixtures and fittings with vertical glazed tilt door
- ? Keyless entry, built-in solar system & three (3) phase power
- ? Polished concrete floor & luxury kitchenette with stone benchtops & high quality cabinetry  $% \left( 1\right) =\left( 1\right) \left( 1\right) \left($
- ? Toilet & shower with floor to ceiling tiles
- ? Wide driveway with security gate at the front of the estate
- ? Two (2) allocated car spaces
- ? Industrial 1 Zone (IN1Z)

Industrial

FOR LEASE

157sqm

Ray White.

**Ryan Amler** 

0401971622

ryan.amler@raywhite.com