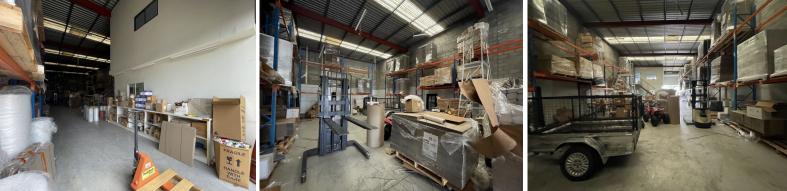

## Industrial Unit with On-site Parking

Ray White Commercial Bayside is pleased to present Unit 2/20 Darnick Street, Underwood for lease.

This 330sqm\* tenancy includes a ground floor area of 300sqm\* plus a mezzanine office area of 30sqm\* towards the front of the building.

Take advantage of locating your business in the ever-growing Underwood industrial estate with easy access to Logan Road and the Pacific Motorway.

Features include:

- 300sqm\* warehouse
- 30sqm\* mezzanine
- Independent reception