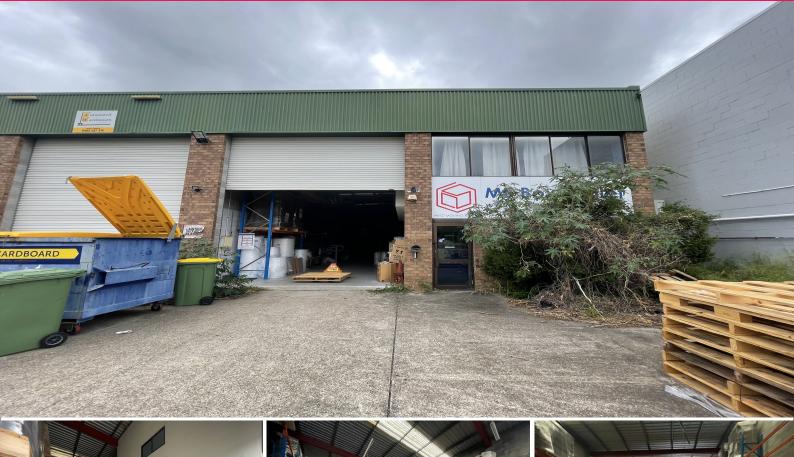

## 2/20 Darnick Street, Underwood QLD 4119

## Industrial Unit with On-site Parking

Ray White Commercial Bayside is pleased to present Unit 2/20 Darnick Street, Underwood for lease.

This 330sqm\* tenancy includes a ground floor area of 300sqm\* plus a mezzanine office area of 30sqm\* towards the front of the building.

Take advantage of locating your business in the ever-growing Underwood industrial estate with easy access to Logan Road and the Pacific Motorway.

Features include:

- 300sqm\* warehouse
- 30sqm\* mezzanine
- Independent reception

Industrial FOR LEASE

300sqm

Hugh Fletcher 0429583765 hugh.fletcher@raywhite.com