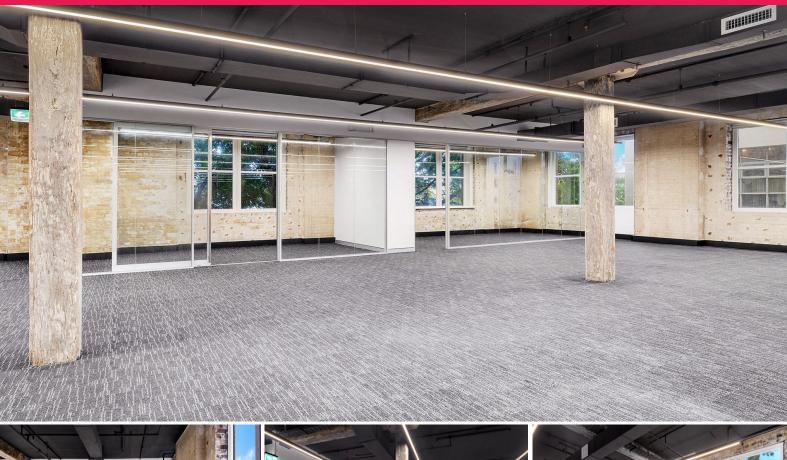

## **Last Remaining Tenancy - Office Warehouse Conversion**

6-10 Mallett Street is a landmark warehouse conversion, prominently positioned in a vibrant pocket of Camperdown. Home to Matty & Johns iconic hole in the wall caf?, the building also features a ground floor car park, with 4 upper floors of creative office space. The building has undergone significant refurbishment over the last decade, with secure lobby access and 2 lifts.

Features include:

- Northwest facing office spanning 402.3 sqm
- Original timber windows with great light on 3 sides
- High exposed ceilings with original rustic charm
- Available now

For any more information or if you would like to inspect this proper