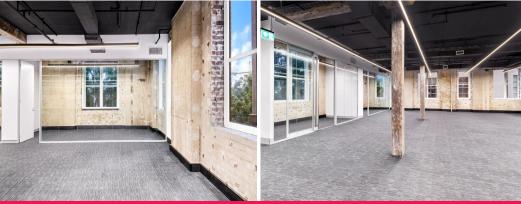

## **Last Remaining Tenancy - Office Warehouse Conversion**

6-10 Mallett Street is a landmark warehouse conversion, prominently positioned in a vibrant pocket of Camperdown. Home to Matty & Johns iconic hole in the wall caf?, the building also features a ground floor car park, with 4 upper floors of creative office space. The building has undergone significant refurbishment over the last decade, with secure lobby access and 2 lifts.

Features include:

- Northwest facing office spanning 402.3 sqm
- Original timber windows with great light on 3 sides
- High exposed ceilings with original rustic charm
- Available now

For any more information or if you would like to inspect this proper