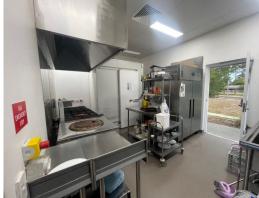

- ? 60sqm modern Retail Restaurant/Take-away on main road
- ? Fully fit out Restaurants with fully-equipped kitchen & service area
- ? Modern glass fa?ade entry along with rear exit
- ? Huge turnover of potential customers
- ? Under-served local ma