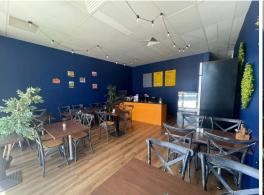

- ? 60sqm modern Retail Restaurant/Take-away on main road
- ? Fully fit out Restaurants with fully-equipped kitchen & service area
- ? Modern glass fa?ade entry along with rear exit
- ? Huge turnover of potential customers
- ? Under-served local ma