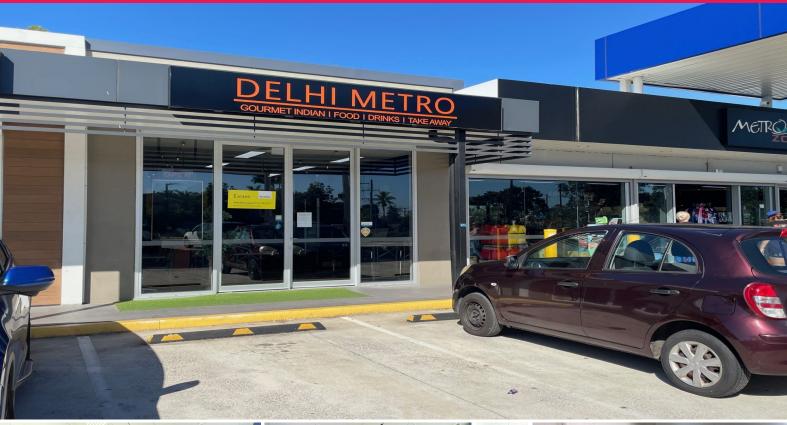

### 60sqm High Traffic Fully Fit-Out Restaurant/Take-Away

On offer is an amazing opportunity to secure a fully fit out Retail Restaurant/Take-away Food + Drink tenancy with high traffic customer turnover next to Petrol Station.

Located on the busy main thoroughfare intersection of the Middle Road & Crest Road roundabout en-route to the Mt Lindsay Hwy through the booming Park Ridge to Browns Plains suburban areas.

Features include:

- ? 60sqm modern Retail Restaurant/Take-away on main road
- ? Fully fit out Restaurants with fully-equipped kitchen & service area
- ? Modern glass fa?ade entry along with rear exit
- ? Huge turnover of potential customers
- ? Under-served local ma