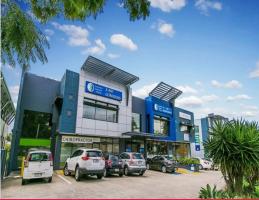

62-64 Coonan Street, Indooroopilly QLD 4068

## MEDICAL TENANCY AVAILABLE IN INDOOROOPILLY

Property Highlights:

- Located within walking distance of Indooroopilly Train Station and Indooroopilly Shopping Centre
- Property features frontage to Coonan Street, providing strong traffic exposure
- 136 sq.m. tenancy available on the ground floor
- Total building NLA of 1,074 sq.m. across two-storeys
- Total site area of 1,338 sq.m.
- 44 car parks available comprising 34 undercroft and 10 at grade spaces
- The outgoings are estimated at \$130/m2