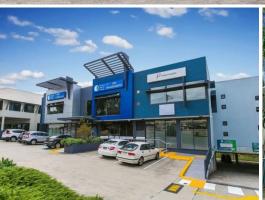

62-64 Coonan Street, Indooroopilly QLD 4068

## MEDICAL TENANCY AVAILABLE IN INDOOROOPILLY

Property Highlights:

- Located within walking distance of Indooroopilly Train Station and Indooroopilly Shopping Centre
- Property features frontage to Coonan Street, providing strong traffic exposure
- 136 sq.m. tenancy available on the ground floor
- Total building NLA of 1,074 sq.m. across two-storeys
- Total site area of 1,338 sq.m.
- 44 car parks available comprising 34 undercroft and 10 at grade spaces
- The outgoings are estimated at \$130/m2