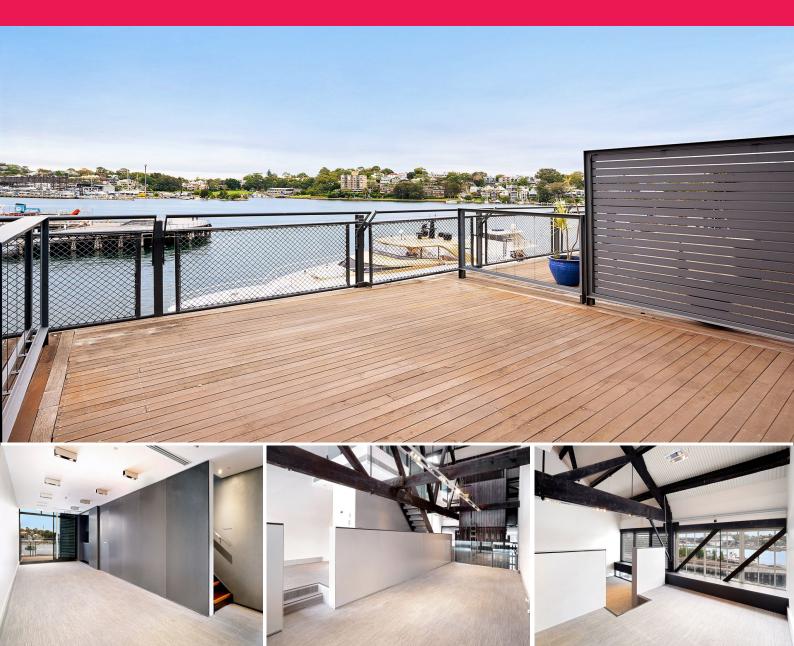

## **Amazing Waterfront Office at Jones Bay Wharf!**

This superb suite is absolute waterfront & is available to move in immediately with designer finishes throughout.

## Features include:

- 176 sqm set over three levels plus 25 sqm private entertainment deck
- Integrated kitchen with stove top, dishwasher & microwave
- Internal M/F amenities with shower
- A great mix of contemporary cutting edge design & old world charm & characteristics
- 1 x secure car space available at additional cost of \$550 per month + GST
- End of trip facilities
- 24/7 on site security
- Only minutes from the