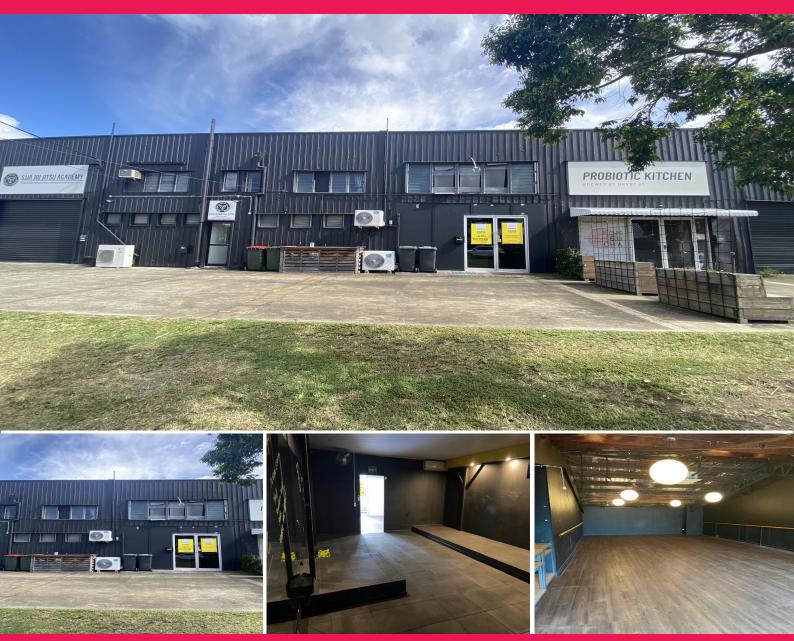

## Flexible and Conveniently Located Industrial Warehouse/Office

This spacious warehouse/office is a versatile commercial property in a convenient location. With 180sqm\* spread over two levels, the ground floor features a generous reception area and open-plan workspace, while the first floor offers a completely open-plan functional space. The property includes private work/meeting rooms, an exclusive-use kitchenette, toilet amenities, and storage lockers.

Additionally, the property features a commercial roller door and is fully air-conditioned throughout. It comes with two exclusive-use car spaces and ample on-street parking.

The location is unbeatable - opposite Bulimba Memorial Park, walking distance to the Oxford Street Retail Precinct, and only 3.5km\* from Brisbane CBD, 500m\* from the Bulimba Ferry Terminal, and 5km\* from

Offices FOR LEASE

180sqm

Justin Marsden 0413944837 justin.marsden@raywhite.com