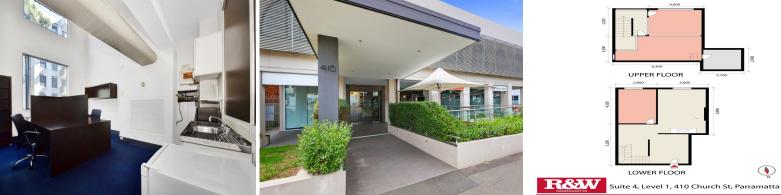

## , Parramatta NSW 2150

## Well located and presented commercial office space

- ? Substantial rent free period
- ? 106m2 approx. over 2 levels
- ? New York style loft funky office space
- ? Huge loft windows allowing loads of natural light
- ? Under security parking
- ? Partitioned offices with reception area and board room
- ? Shares amenities
- ? Super convenient location opposite cafes , Coles and metres to the new
- Parramatta Light Rail transport project
- ? Attractive lease terms & long lease term available
- ? Available now

Richardson&Wrench Parramatta

Rocco Ranieri 0412242184 rocco@ranw.com.au