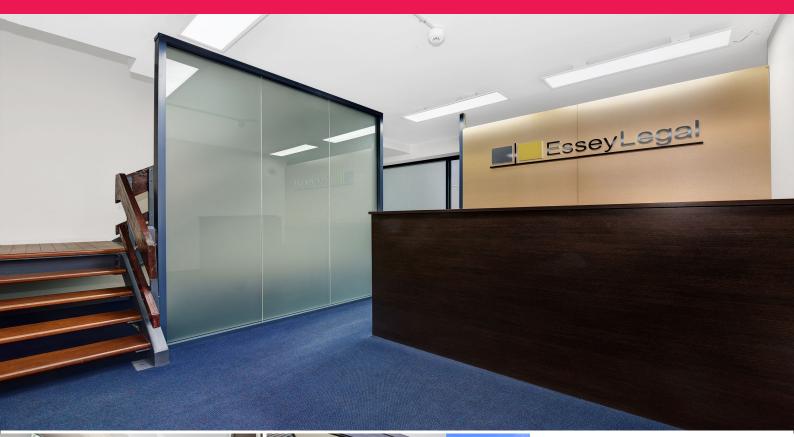

## Well located and presented commercial office space

- ? Substantial rent free period
- ? 106m2 approx. over 2 levels
- ? New York style loft funky office space
- ? Huge loft windows allowing loads of natural light
- ? Under security parking
- ? Partitioned offices with reception area and board room
- ? Shares amenities
- ? Super convenient location opposite cafes , Coles and metres to the new
- Parramatta Light Rail transport project
- ? Attractive lease terms & long lease term available
- ? Available now