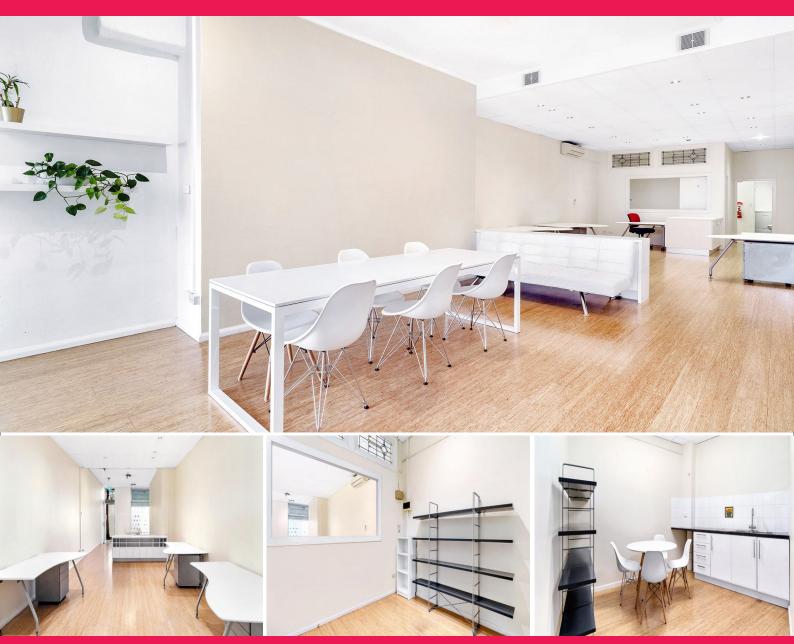

## **SOLD - Solid Investment in prime location of Chippendale!**

Situated in a quiet, cul-de-sac moments from Broadway's central hub. This shop-front strata property is a well-presented 85sqm + 25sqm undercover security car space within building. Zoned B4 Mixed Use, this space is office-ready, however would also be suitable for shop-front business.

Bamboo flooring throughout. Separate office or meeting room, kitchen, bathroom/shower and storage areas. A/C and security alarm system. Window coverings for privacy and attractive LED lighting installed. Pleasant outlook/aspect.