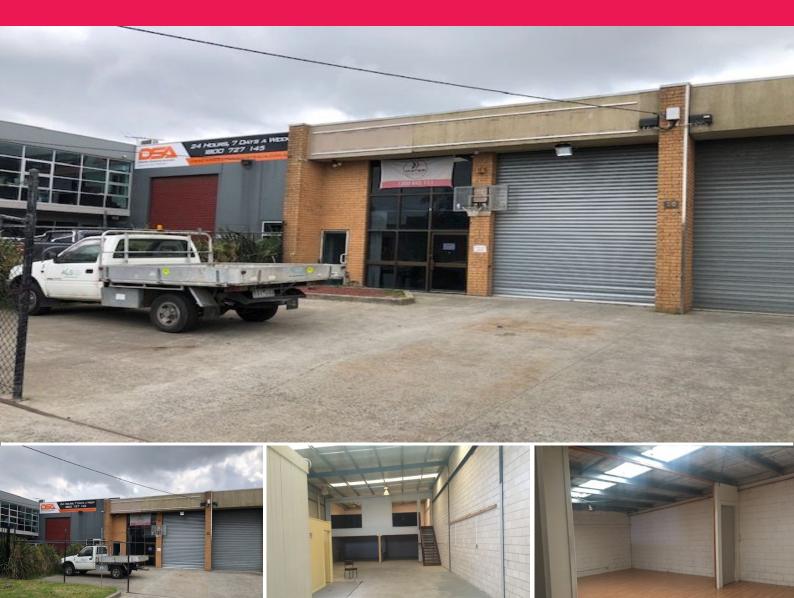

## 1/20 Regal Drive, Springvale VIC 3171

## **OFFICE / WAREHOUSE - GREAT STARTER**

Located just off Springvale Road & a short drive from Springvale Station, this estate is positioned in one of the South-East's most sought after areas and is an ideal location for any small business.

The property offers easy access to major arterial roads including Springvale Road, Centre Road, Princes Highway, Westall Road & Heatherton Road.

- ? Total building area | 265m2\*
- ? Includes office space | 53m2\*
- ? Amenities | kitchenette and toilet
- ? Motorised roller door & 3 phase power
- ? Three (3) on-site car spaces
- ? Industrial 1 Zone (IN

Industrial FOR LEASE

270sqm