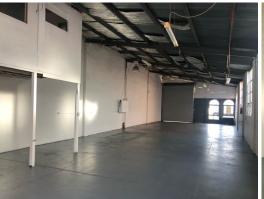

- ? Total building area | 240m\*
- ? Including upstairs office area | 19m2\*
- ? Street Frontage
- ? 3 Phase Power
- ? Separate staff room/k

Industrial FOR LEASE

240sqm