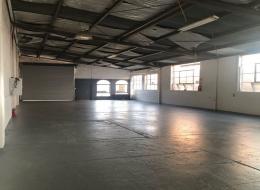

- ? Total building area | 240m\*
- ? Including upstairs office area | 19m2\*
- ? Street Frontage
- ? 3 Phase Power
- ? Separate staff room/k

Industrial FOR LEASE

240sqm