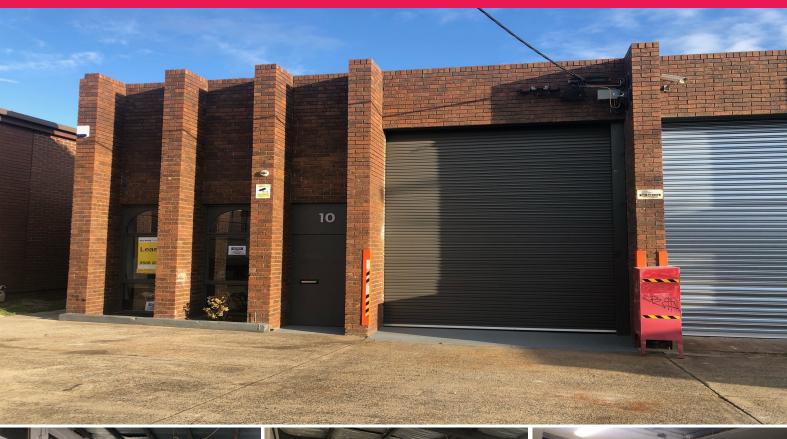

## FANTASTIC INDUSTRIAL BUILDING IN HIGHLY SOUGHT-AFTER LOCATION

Don't miss out on this opportunity to secure an excellent industrial property in the heart of Moorabbin's industrial precinct.

Located in the centre of Moorabbin's industrial hub just off Cochranes Road and Warrigal Road, also offering easy access to the surrounding freeway networks.

- ? Total building area | 240m\*
- ? Including upstairs office area | 19m2\*
- ? Street Frontage
- ? 3 Phase Power
- ? Separate staff room/k

Industrial FOR LEASE

240sqm