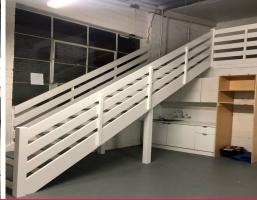

- ? Total building area | 240m\*
- ? Including upstairs office area | 19m2\*
- ? Street Frontage
- ? 3 Phase Power
- ? Separate staff room/k

Industrial FOR LEASE

240sqm