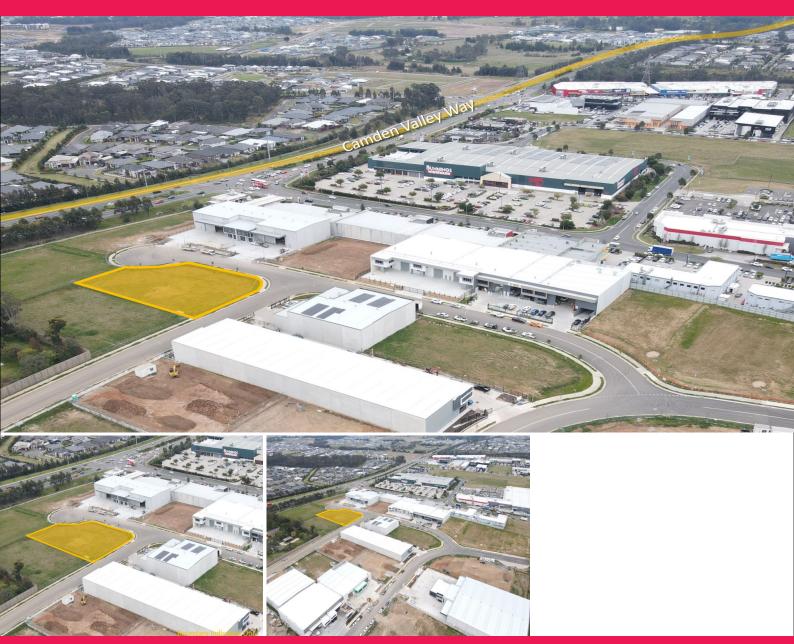

## Yard Space For Lease

Ideally located within the Gregory Hills industrial precinct, just off Camden Valley Way and accessed from Turner Road. Centrally located and provides easy access to both the M5 and M7 Motorways and all major Sydney road networks. All essential services are within close proximity to the Narellan Town Centre.

- ? Site area totalling 2,880m?\*
- ? Will be offered with a compacted gravel surface
- ? Secured with perimeter fencing and two entry gates
- ? Services provided to boundary
- ? Ideal for multiple storage uses or truck and vehicle parking
- ? Clean uses only accepted