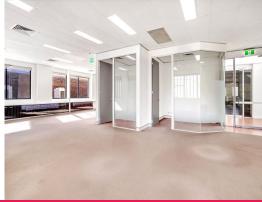

## **Penthouse Office Opportunity - Two Outdoor Terraces**

Rare penthouse offering in a vibrant pocket, located just outside the new Tech Central masterplan development. Situated on the top floor of a converted warehouse building, this generously proportioned office has an exclusive outdoor terrace, direct lift access plus quality existing fit-out including meeting and conference rooms, executive offices, and IT/Server/Storage rooms. The building features a huge secure carpark in which, there are currently 8-16 car spaces available on offer.

Features include:

- 484 sqm top floor offering in desirable fringe location
- Windows on three sides with great natural light throughout
- Huge south facing outdoor terrace located just off kitchen
- Walking distance to Central Station, Central Park, Broadway Sydney Shopping Centre, White Rabbit Gallery & set