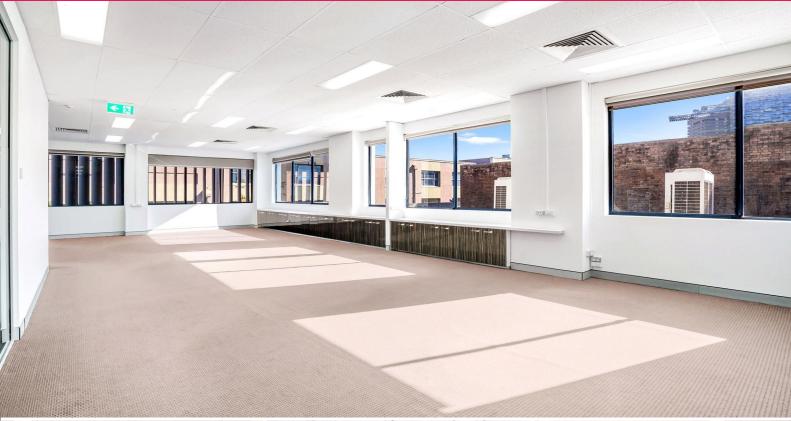

## **Penthouse Office Opportunity - Two Outdoor Terraces**

Rare penthouse offering in a vibrant pocket, located just outside the new Tech Central masterplan development. Situated on the top floor of a converted warehouse building, this generously proportioned office has an exclusive outdoor terrace, direct lift access plus quality existing fit-out including meeting and conference rooms, executive offices, and IT/Server/Storage rooms. The building features a huge secure carpark in which, there are currently 8-16 car spaces available on offer.

Features include:

- 484 sqm top floor offering in desirable fringe location
- Windows on three sides with great natural light throughout
- Huge south facing outdoor terrace located just off kitchen
- Walking distance to Central Station, Central Park, Broadway Sydney Shopping Centre, White Rabbit Gallery & set