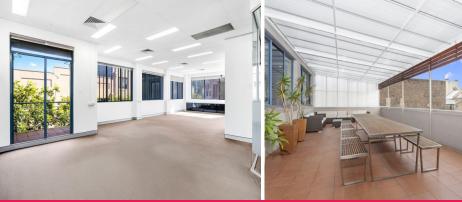

## **Penthouse Office Opportunity - Two Outdoor Terraces**

Rare penthouse offering in a vibrant pocket, located just outside the new Tech Central masterplan development. Situated on the top floor of a converted warehouse building, this generously proportioned office has an exclusive outdoor terrace, direct lift access plus quality existing fit-out including meeting and conference rooms, executive offices, and IT/Server/Storage rooms. The building features a huge secure carpark in which, there are currently 8-16 car spaces available on offer.

Features include:

- 484 sqm top floor offering in desirable fringe location
- Windows on three sides with great natural light throughout
- Huge south facing outdoor terrace located just off kitchen
- Walking distance to Central Station, Central Park, Broadway Sydney Shopping Centre, White Rabbit Gallery & set