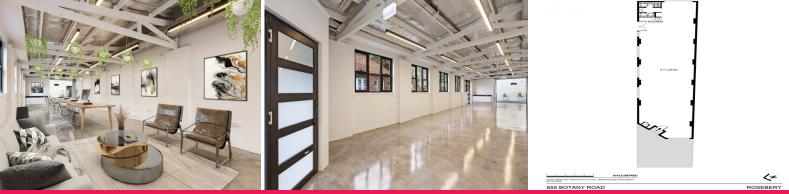

## Stunning commercial space characterized by an abundance of open space and inspir

- Loft Style 164 sqm occupying a coveted corner position with an expansive frontage on bustling Botany Road and Cressy Street.

- High quality premium finishes including brand new streamlined kitchenette designed with a corian benchtop, freshly polished concrete floors, newly installed aluminium window framing and exposed timber beams and trusses.

- New his and her bathroom with polished chrome Caroma fixtures and shower facilities accentuated by glistening terrazzo cinder tiles

- Access from Emanuel Lane with automatic roller shutter door and loading area

- 2 car parking spaces

Retail FOR LEASE \$84,000 plus GST plus Outgoings 164sqm