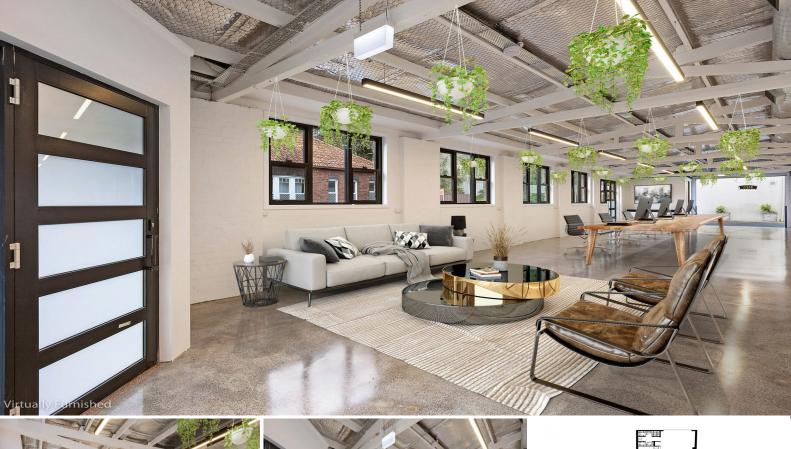

## Stunning commercial space characterized by an abundance of open space and inspir

- Loft Style 164 sqm occupying a coveted corner position with an expansive frontage on bustling Botany Road and Cressy Street.

- High quality premium finishes including brand new streamlined kitchenette designed with a corian benchtop, freshly polished concrete floors, newly installed aluminium window framing and exposed timber beams and trusses.

- New his and her bathroom with polished chrome Caroma fixtures and shower facilities accentuated by glistening terrazzo cinder tiles

- Access from Emanuel Lane with automatic roller shutter door and loading area

- 2 car parking spaces

Retail FOR LEASE \$84,000 plus GST plus Outgoings 164sqm