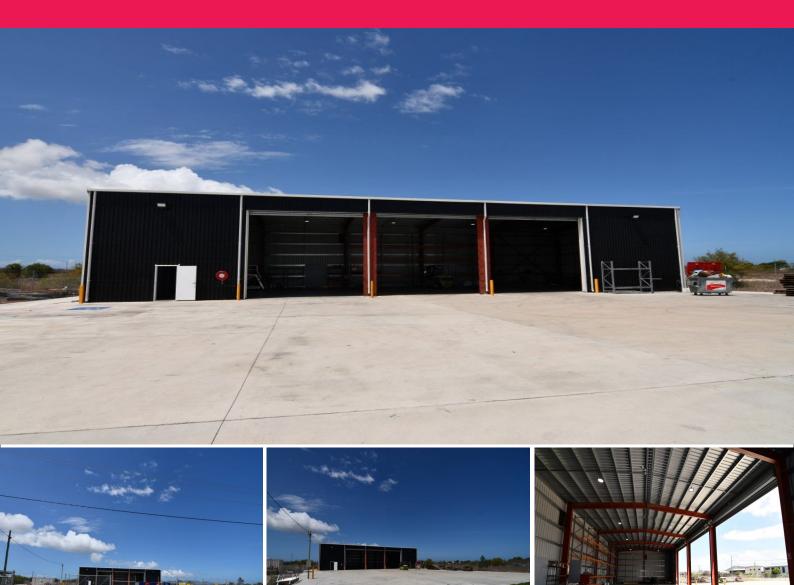

## 184-186 Enterprise Street, Bohle QLD 4818

## Near new freestanding warehouse with large secure yard

184-186 Enterprise Street is a near new construction and is available from 17 August 2023.

Features include:

- 439m2 high clearance warehouse
- Large 4,490 m2 secure site with 50% concreted
- Security fencing
- 3 crossover access points
- Demountable office building also available
- Zoned Medium Impact Industry