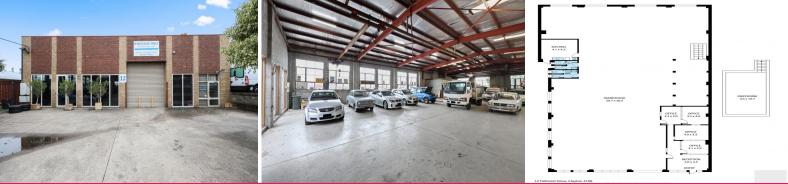

## 12 Treforest Drive, Clayton VIC 3168

## **VERSATILE WAREHOUSE / OFFICE**

Ray White Oakleigh Commercial is pleased to offer this solid stand-alone warehouse / office for Lease.

Located in the heart of Clayton's industrial precinct, just off Princes Hwy and in close proximity to M-City. The property is strategically positioned with convenient access to major arterials including the Monash Freeway (M1).

**Property Features** 

? Total building area | 722m?\*

? Including four private offices plus reception area | 86m2\*

? Additional storage mezzanine | 50m2\*

Ryan Amler | 0401 971 6

Industrial FOR LEASE

722sqm