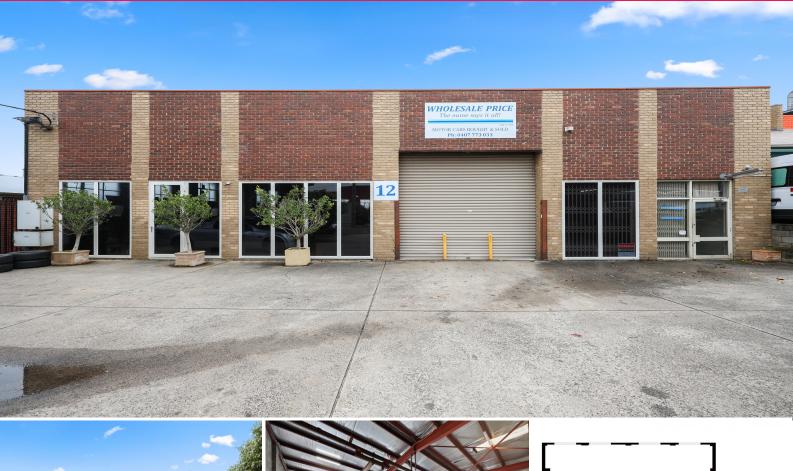

## 12 Treforest Drive, Clayton VIC 3168

## **VERSATILE WAREHOUSE / OFFICE**

Ray White Oakleigh Commercial is pleased to offer this solid stand-alone warehouse / office for Lease.

Located in the heart of Clayton's industrial precinct, just off Princes Hwy and in close proximity to M-City. The property is strategically positioned with convenient access to major arterials including the Monash Freeway (M1).

**Property Features** 

? Total building area | 722m?\*

? Including four private offices plus reception area | 86m2\*

? Additional storage mezzanine | 50m2\*

Ryan Amler | 0401 971 6

Industrial FOR LEASE

722sqm