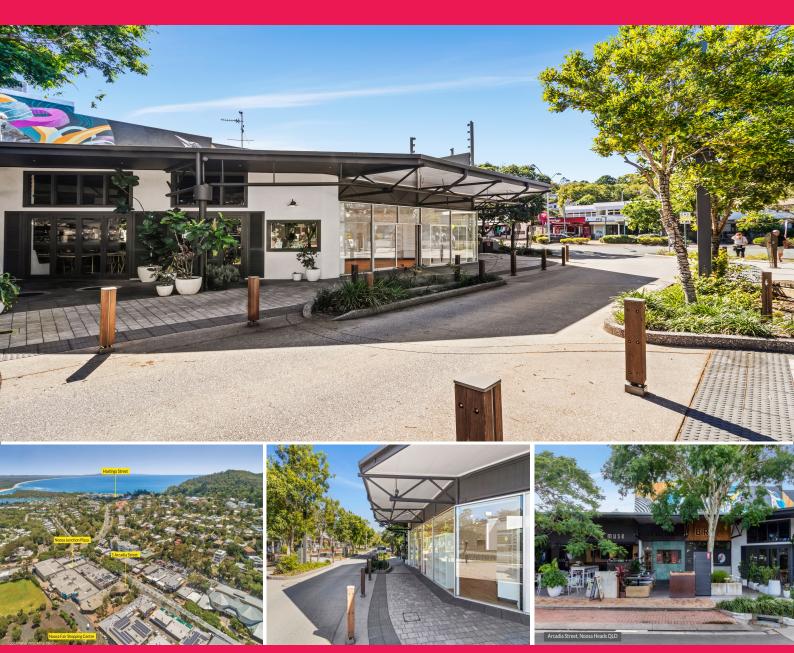

### **Noosa Junction - Centre of the Action**

CURRENTLY FULLY LEASED - To register your interest should units become available or for other suitable options, please email David Brinkley.

- ? Located right in the centre of Noosa Junction a vibrant mix of restaurants, bars, boutique retailers and service based businesses
- ? Air-conditioned tenancies
- ? High clearance ceilings
- ? Floor to ceiling glass shop fronts
- ? Complex has frontages onto Lanyana way, Arcadia Street and Sunshine Beach road providing tenants with a high level of passing foot / vehicle exposure

Enquire today to regist

Retail FOR LEASE Contact Agent 46sqm