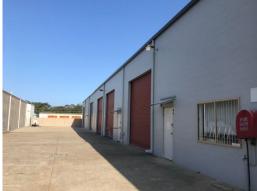

## **Spacious Secure Industrial Unit**

Unit 2 is approx. 208sqm with easy access to the property from Hi-Tech Drive via Hogbin Drive; which runs parallel to the Pacific Highway.

KEY FEATURES include:

- Approx. 208sqm
- Three (3) phase power
- Internal amenities
- Gated premises for secure parking at night
- High clearance roller door
- Signage opportunities for front facade & pylon at entrance
- Outgoings may be applicable