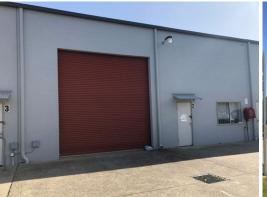

## **Spacious Secure Industrial Unit**

Unit 2 is approx. 208sqm with easy access to the property from Hi-Tech Drive via Hogbin Drive; which runs parallel to the Pacific Highway.

KEY FEATURES include:

- Approx. 208sqm
- Three (3) phase power
- Internal amenities
- Gated premises for secure parking at night
- High clearance roller door
- Signage opportunities for front facade & pylon at entrance
- Outgoings may be applicable