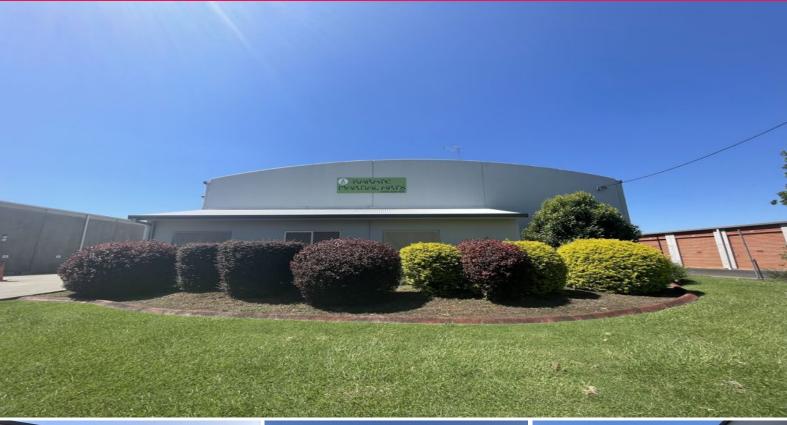

## 2/15 Hi-tech Drive, Toormina NSW 2452

## **Spacious Secure Industrial Unit**

Unit 2 is approx. 208sqm with easy access to the property from Hi-Tech Drive via Hogbin Drive; which runs parallel to the Pacific Highway.

KEY FEATURES include:

- Approx. 208sqm
- Three (3) phase power
- Internal amenities
- Gated premises for secure parking at night
- High clearance roller door
- Signage opportunities for front facade & pylon at entrance
- Outgoings may be applicable