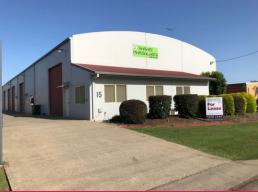

## 2/15 Hi-tech Drive, Toormina NSW 2452

## **Spacious Secure Industrial Unit**

Unit 2 is approx. 208sqm with easy access to the property from Hi-Tech Drive via Hogbin Drive; which runs parallel to the Pacific Highway.

KEY FEATURES include:

- Approx. 208sqm
- Three (3) phase power
- Internal amenities
- Gated premises for secure parking at night
- High clearance roller door
- Signage opportunities for front facade & pylon at entrance
- Outgoings may be applicable