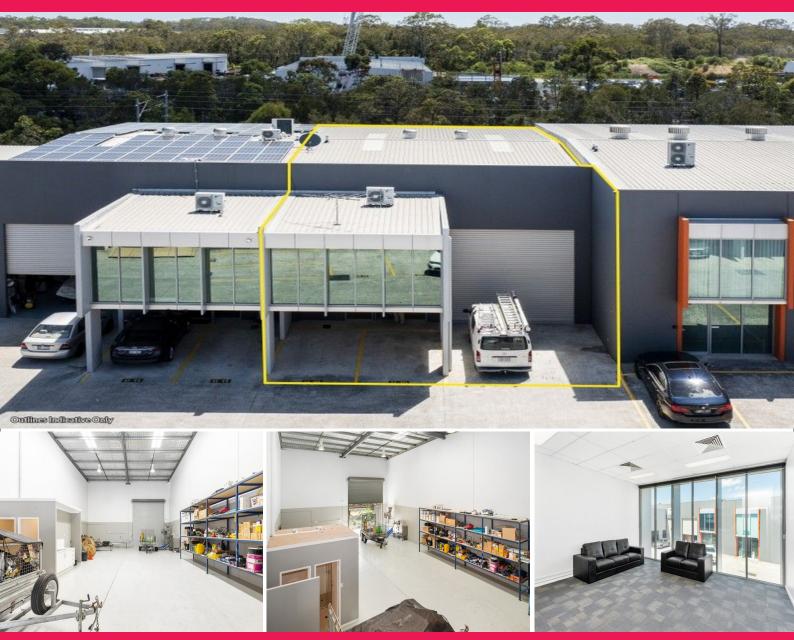

## 223SQM\* MODERN INDUSTRIAL WAREHOUSE UNIT

Ray White Commercial TradeCoast are pleased to present to the market for lease 10/22 Mavis Court, Ormeau.

The key features include:

- ? 195m2\* high clearance warehouse
- ? 34m2\* mezzanine office over car parks
- ? 37m2\* rear yard area
- ? Front and rear roller doors
- ? Own amenities inc. kitchenette, bathrooms and shower
- ? Allocated car parking
- ? Estimated outgoings \$9,800 PA

FOR LEASE: \$50,000+GST and OG

For further information or to arrange an inspection please contact Ray Wh

Industrial FOR LEASE

223sqm