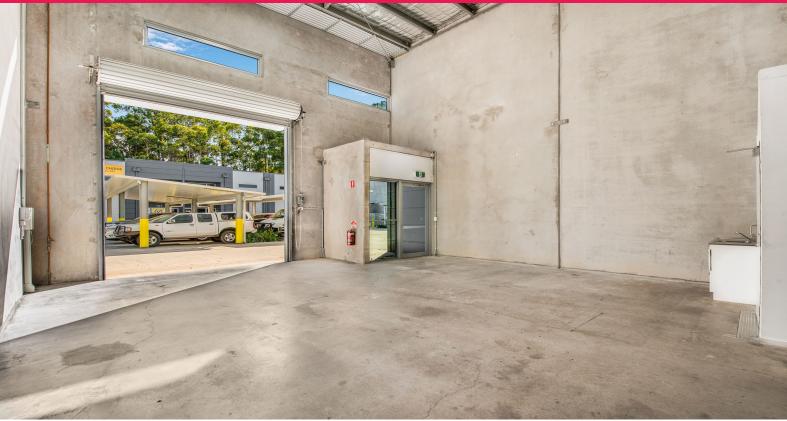

### **Modern Industrial Unit - Available Now!**

Chantel Dielwart and Sam Raines from Ray White Commercial are pleased to present 112/17 Exeter Way, Caloundra West to the market for lease.

Ideally located in Caloundra West's industrial precinct, this concrete tilt slab industrial warehouse offers ease of access, natural light and a high clearance roller door.

Unit 112 has just become available and is ready for immediate occupancy.

#### PROPERTY FEATURES

- ? 74m?\* total area
- ? Glass personal acces

Industrial FOR LEASE

74sqm