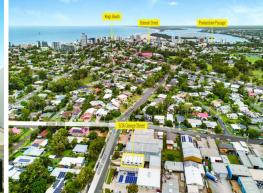

## 63a George Street, Moffat Beach QLD 4551

### **Showroom Warehouse**

Adam Morley is pleased to present 63A George Street, Moffatt Beach to market for lease.

- ? 230m?\* floor area
- ? Streetfront showroom with air-conditioning
- ? Two bathrooms and kitchenette
- ? Mezzanine storage level
- ? Two roller doors
- ? Off-street parking
- ? Streetfront signage opportunities