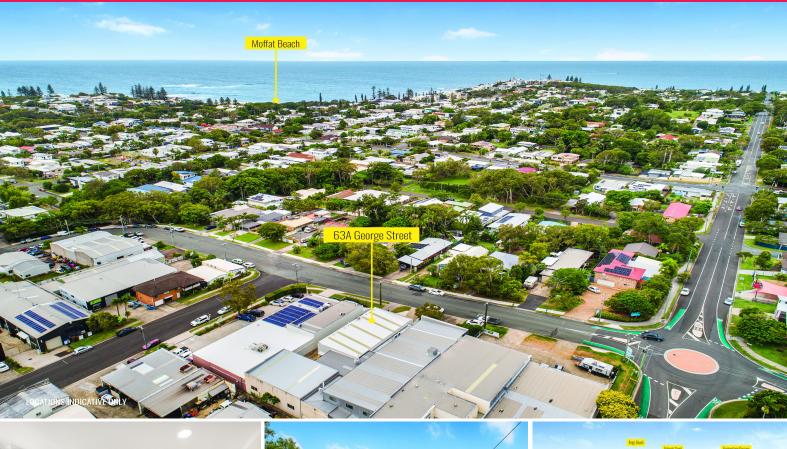

## 63a George Street, Moffat Beach QLD 4551

### **Showroom Warehouse**

Adam Morley is pleased to present 63A George Street, Moffatt Beach to market for lease.

- ? 230m?\* floor area
- ? Streetfront showroom with air-conditioning
- ? Two bathrooms and kitchenette
- ? Mezzanine storage level
- ? Two roller doors
- ? Off-street parking
- ? Streetfront signage opportunities