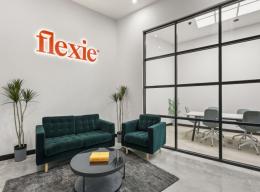

## Space is Opportunity: Welcome to Flexie Springvale

Flexie [noun] A dynamic and versatile commercial storage unit housed in a high-end, multi-amenity facility with a can-do attitude.

Made for the early starter and the nine-to-fiver. For the weekend sailor and toolbox trailer. The online trader, store-for-later and content creator. The future is Flexie.

Industrial

FOR LEASE

From \$139 a week\* | Complete & Ready to Move In!

Flexie units feature:

- + Painted pre-cast panel walls
- + Polished concrete floors
- + 4.5m internal ceiling

Ray White.

**Theo Karkanis** 