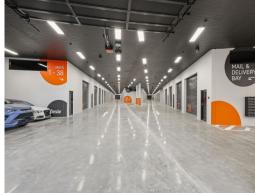

Industrial

FOR LEASE

From \$139 a week\* | Complete & Ready to Move In!

Flexie units feature:

- + Painted pre-cast panel walls
- + Polished concrete floors
- + 4.5m internal ceiling

Ray White.

**Theo Karkanis** 