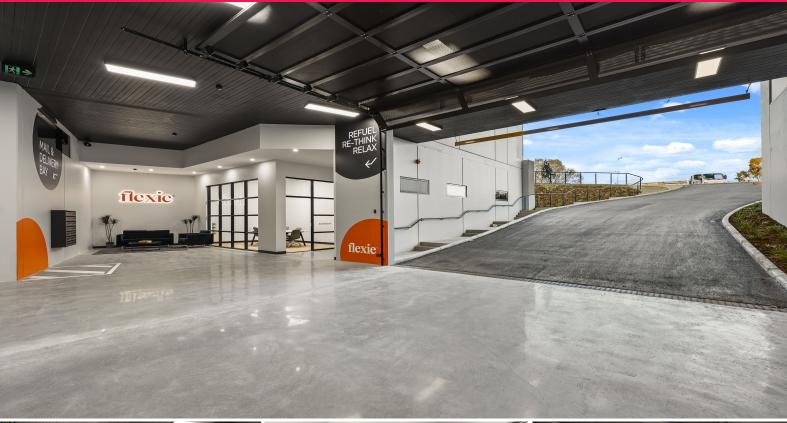

## Space is Opportunity: Welcome to Flexie Springvale

Flexie [noun] A dynamic and versatile commercial storage unit housed in a high-end, multi-amenity facility with a can-do attitude.

Made for the early starter and the nine-to-fiver. For the weekend sailor and toolbox trailer. The online trader, store-for-later and content creator. The future is Flexie.

Industrial

FOR LEASE

From \$139 a week\* | Complete & Ready to Move In!

Flexie units feature:

- + Painted pre-cast panel walls
- + Polished concrete floors
- + 4.5m internal ceiling

Ray White.

**Theo Karkanis** 