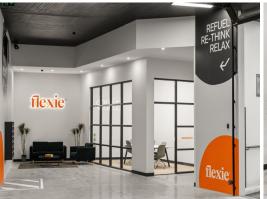

## Space is Opportunity: Welcome to Flexie Springvale

Flexie [noun] A dynamic and versatile commercial storage unit housed in a high-end, multi-amenity facility with a can-do attitude.

Made for the early starter and the nine-to-fiver. For the weekend sailor and toolbox trailer. The online trader, store-for-later and content creator. The future is Flexie.

Industrial

FOR LEASE

From \$139 a week\* | Complete & Ready to Move In!

Flexie units feature:

- + Painted pre-cast panel walls
- + Polished concrete floors
- + 4.5m internal ceiling

Ray White.

**Theo Karkanis** 