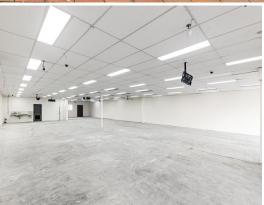

Easily accessible being close to Heathmont Station and the Eastern Suburbs major arterials including Eastlink, this premises is centrally positioned.

How will you utilize this blank canvas?

It's surrounded by established businesses that offer a wide range of services that attracts a constant flow of patronage, has ample parking on your front door step and also features rear laneway access for deliveries and dispatch.

Zoned Commercial 1, it offers a wide variety of uses (STCA).

Capture the busy Canter

Retail

FOR LEASE

330sqm