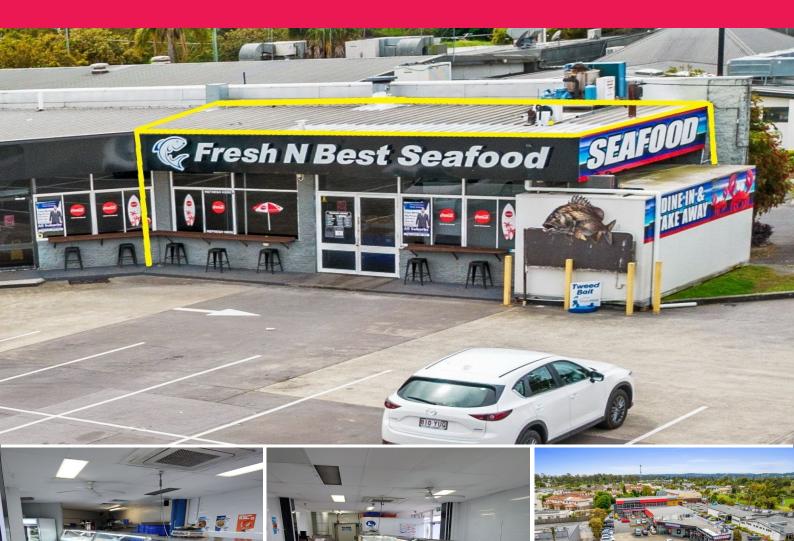

## FAST FOOD OUTLET/TAKEAWAY IN PRIME HIGH TRAFFIC POSITION

- ? Total area 84sqm
- ? Ideal for fast food and takeaway partially equipped
- ? 2 Cold rooms
- ? Ice maker machine
- ? Grease trap
- ? Ex busy fresh fish shop
- ? Situated on Kingston Road with main road frontage
- ? Opposite busy Waterford Plaza Shopping Centre
- ? Easy access and ample on-site parking
- ? New illuminated pylon signage
- ? Ready for immediate occupancy

Waterford West is a residential suburb of Logan City within the Brisbane Region. The area currently has some retail development as well as historical significance to Logan City. Waterford West is close to Logan

Retail

FOR LEASE

\$39,500 PA Net + GST + Outgoings

84sqm