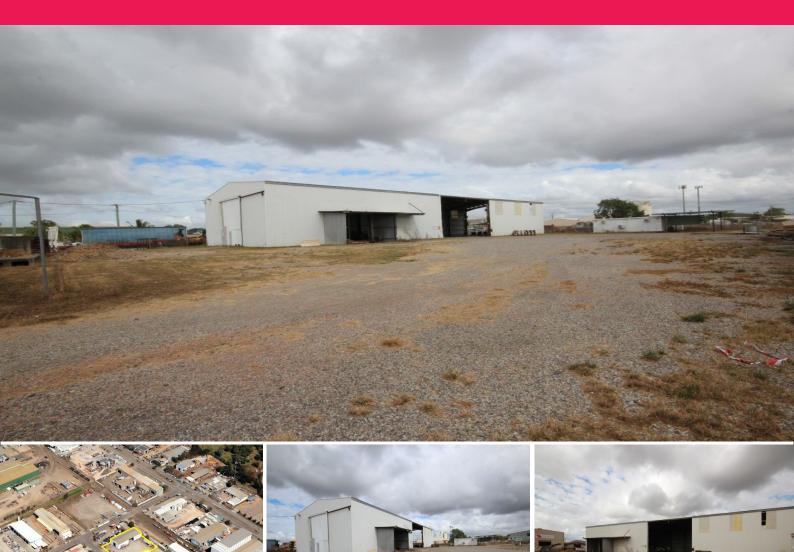

2-3 Trade Court, Bohle QLD 4818

## **Large Industrial Shed with Ample Hardstand**

2-3 Trade Court is a high clearance 975m2 warehouse located on 4,366m2 of all weather secure hardstand and is available for immediate lease.

The property features:

- ? 975m2 warehouse space.
- ? Front and side openings allowing for easy access and ventilation to the warehouse.
- ? Dual gate access
- ? Fully fenced all weather yard.
- ? Office and staff room
- ? 4,366m2 of hardstand
- ? Tool/storeroom.