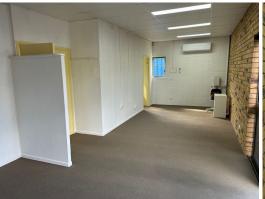

## Office or Trade Retail Space with Parking

Ray White Commercial Bayside is pleased to present 4/16 Merritt Street, Capalaba to market For Lease.

This 80sqm\* tenancy located within the Capalaba industrial estate is currently configured as an office, with a central wall dividing the front and back half of the space. The tenancy is air-conditioned with a kitchenette in the back room and a private toilet located just outside the rear door.

## Features include:

- 80sqm\* office/retail space just off busy Redland Bay Road
- Front reception/showroom area
- Small kitchenette
- Parking in front with