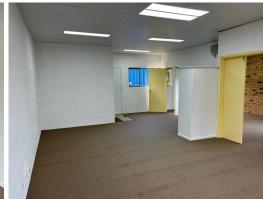

## Office or Trade Retail Space with Parking

Ray White Commercial Bayside is pleased to present 4/16 Merritt Street, Capalaba to market For Lease.

This 80sqm\* tenancy located within the Capalaba industrial estate is currently configured as an office, with a central wall dividing the front and back half of the space. The tenancy is air-conditioned with a kitchenette in the back room and a private toilet located just outside the rear door.

## Features include:

- 80sqm\* office/retail space just off busy Redland Bay Road
- Front reception/showroom area
- Small kitchenette
- Parking in front with