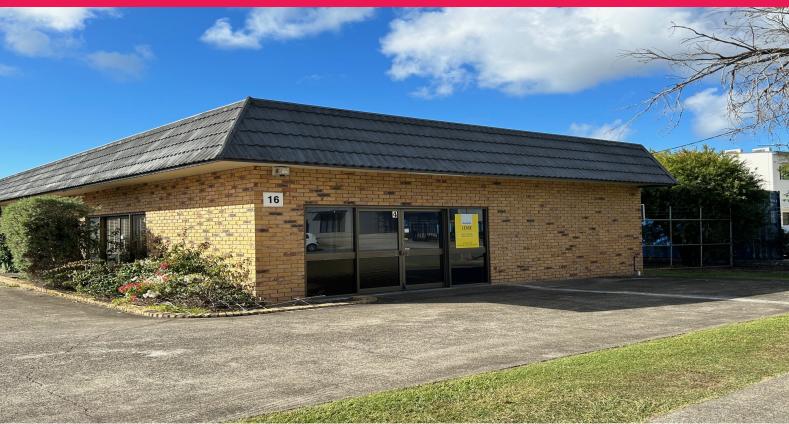

4/16 Merritt Street, Capalaba QLD 4157

## Office or Trade Retail Space with Parking

Ray White Commercial Bayside is pleased to present 4/16 Merritt Street, Capalaba to market For Lease.

This 80sqm\* tenancy located within the Capalaba industrial estate is currently configured as an office, with a central wall dividing the front and back half of the space. The tenancy is air-conditioned with a kitchenette in the back room and a private toilet located just outside the rear door.

FOR LEASE

Offices

80sqm