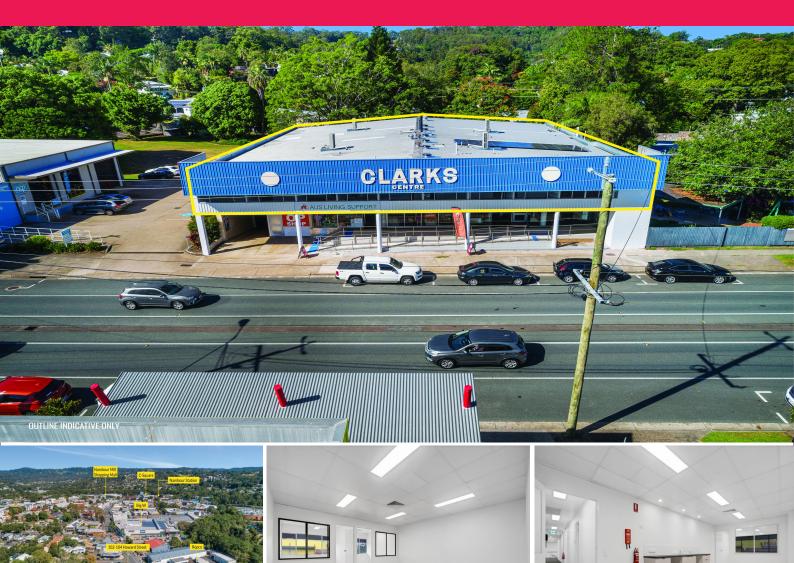

## Level 1/102-104 Howard Street, Nambour QLD 4560

## First Floor Office | Lift Access | On Site Secure Parking

Chantel Dielwart from RWC Noosa & Sunshine Coast are pleased to present Level 1/102-104 Howard Street, Nambour to the market for lease.

Welcome to your new business headquarters in the heart of Nambour, where all your needs can be met in this newly renovated first floor office space.

Incorporating an impressive 692m?\*, this premier office space offers a seamless blend of functional design and convenience that can be tailored to suit your business requirements.

102-104 Howard Street provides ample space to accommodate a variety of reception, office, training and boardroom layouts. Accessibility is paramount with on site ramps and a lift to facilitate easy first