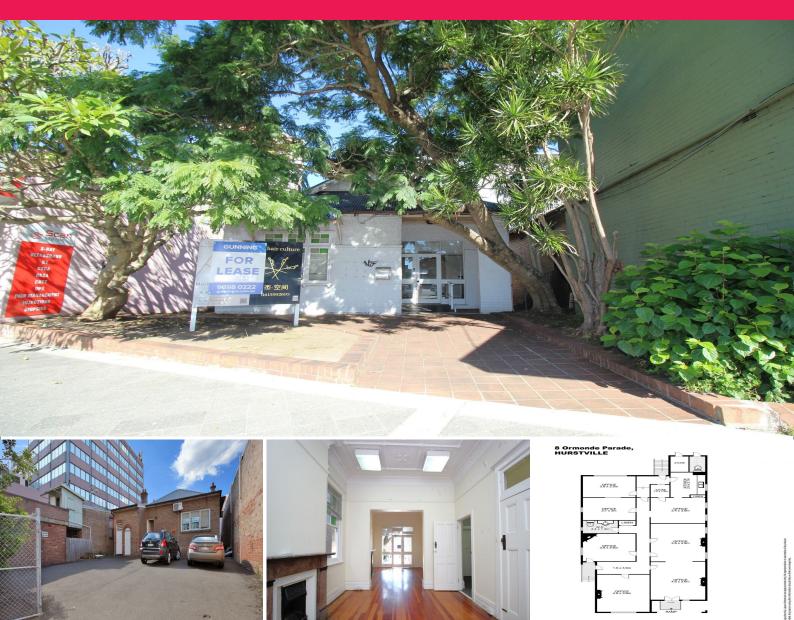

## 8 Ormonde Parade, Hurstville NSW 2220

## GROUND FLOOR SHOP/OFFICE WITH OWN CAR PARK NEAR HURSTVILLE STATION!

Currently configured with a shop/office area, several partitioned rooms, store room, kitchen/lunch room, toilet and rear access to the yard for parking (floor plan attached), the property could lend itself to wide variety of uses: Retail, office, showroom, medical, etc.

Situated just 130m\* from Hurstville Central Shopping Centre and Hurstville Bus & Railway station, the property experiences a large amount of pedestrian traffic from people walking to and from the station.

**KEY FEATURES** 

- Internal Area: 190sqm\*
- Large yard at rear fo

Retail FOR LEASE Please Contact Agent 190sgm